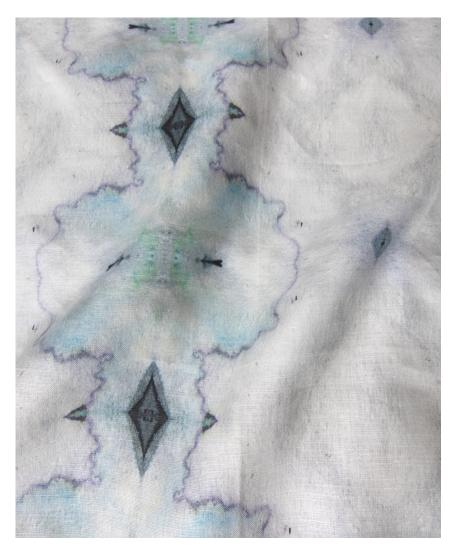

## Twinkle -Pool Fabric

This pattern is printed by the yard on an option of four fabric grounds. All production is done per order and takes up to 5 weeks to ship. Please be sure to order a sample before purchasing yardage.

54" wide x 1 yard pictured below in Twinkle — Pool Fabric