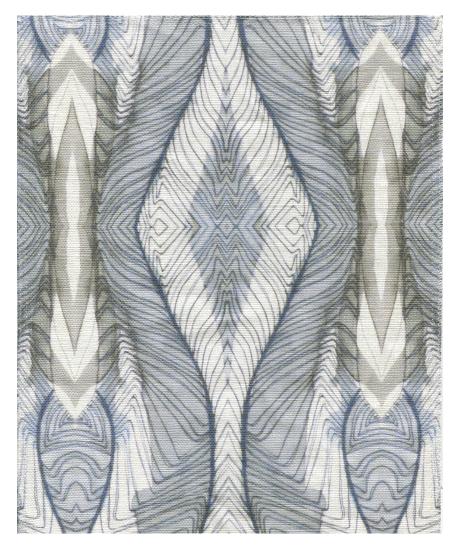

## Ula – Cerulean Fabric

This pattern is printed by the yard on an option of four fabric grounds. All production is done per order and takes up to 5 weeks to ship. Please be sure to order a sample before purchasing yardage.

54" wide x 1 yard pictured below in Ula — Cerulean Fabric