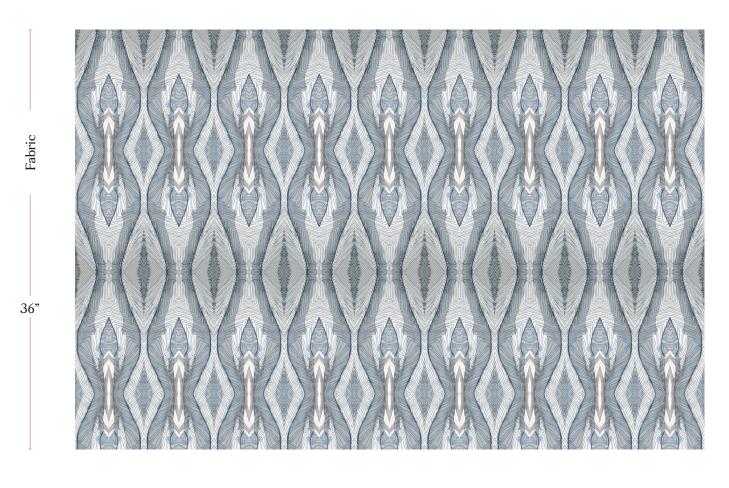

## Ula - Cerulean Fabric

| Vertical Repeat          | 20.82"                                                                                                                                                                                                                                                                                         |
|--------------------------|------------------------------------------------------------------------------------------------------------------------------------------------------------------------------------------------------------------------------------------------------------------------------------------------|
| Horizontal Repeat        | 6"                                                                                                                                                                                                                                                                                             |
| Fabric Width             | 54" (137.2 cm)                                                                                                                                                                                                                                                                                 |
| Fabric Length            | by the yard (91.5 cm)                                                                                                                                                                                                                                                                          |
|                          |                                                                                                                                                                                                                                                                                                |
| Pricing                  | Sold by the yard; Price varies based on fabric ground                                                                                                                                                                                                                                          |
| Selvage                  | 1"                                                                                                                                                                                                                                                                                             |
| Sample Size              | 8.5" x 11" **If you are unsure of color or fabric choice please order a sample before purchasing.                                                                                                                                                                                              |
| Large Sample Size        | 25" x 25"                                                                                                                                                                                                                                                                                      |
|                          |                                                                                                                                                                                                                                                                                                |
| Fabric Ground<br>Options | 50/50 linen cotton blend<br>100% oyster linen<br>100% heavyweight linen<br>100% organic cotton denim                                                                                                                                                                                           |
| Print Method             | Digital, pigment ink                                                                                                                                                                                                                                                                           |
| Delivery                 | 4-6 weeks **Rush Service subject to availability. Rush fee does not include expedited shipping.                                                                                                                                                                                                |
|                          |                                                                                                                                                                                                                                                                                                |
| Care                     | Dry clean only                                                                                                                                                                                                                                                                                 |
| Color & Scale            | We always strive for color accuracy but please note that colors shown on the website are a representation only. Please refer to the actual product sample. **Also due to varying ink/print systems wallpapers and fabrics of the same pattern are not always an exact match in color or scale. |
| Made In                  | USA                                                                                                                                                                                                                                                                                            |