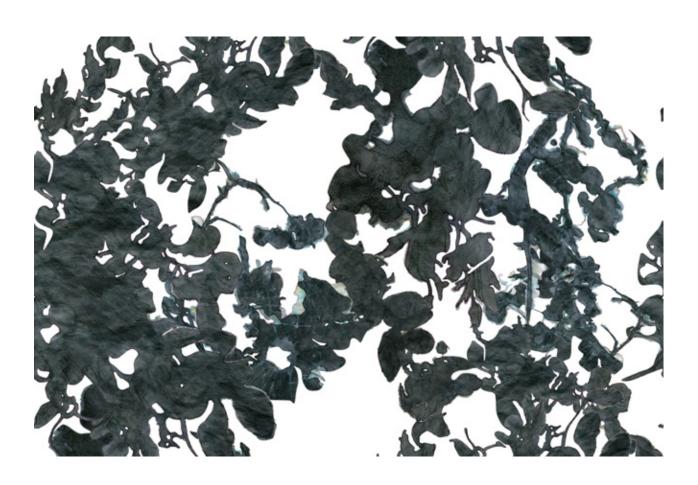

## Up for Anything - Nila Fabric

This pattern is printed by the yard on an option of four fabric grounds. All production is done per order and takes up to 5 weeks to ship. Please be sure to order a sample before purchasing yardage.

## Up for Anything - Nila Fabric

| 66" **Halfdrop repeat                                                                                                                                                                                                                                                                          |
|------------------------------------------------------------------------------------------------------------------------------------------------------------------------------------------------------------------------------------------------------------------------------------------------|
| 54"                                                                                                                                                                                                                                                                                            |
| 54" (137.2 cm)                                                                                                                                                                                                                                                                                 |
| by the yard (91.5 cm)                                                                                                                                                                                                                                                                          |
|                                                                                                                                                                                                                                                                                                |
| Sold by the yard; Price varies based on fabric ground                                                                                                                                                                                                                                          |
| 1"                                                                                                                                                                                                                                                                                             |
| 8.5" x $11$ " **If you are unsure of color or fabric choice please order a sample before purchasing.                                                                                                                                                                                           |
| 25" x 25"                                                                                                                                                                                                                                                                                      |
|                                                                                                                                                                                                                                                                                                |
| 50/50 linen cotton blend<br>100% oyster linen<br>100% heavyweight linen                                                                                                                                                                                                                        |
| Digital, pigment ink                                                                                                                                                                                                                                                                           |
| 4-6 weeks **Rush Service subject to availability. Rush fee does not include expedited shipping.                                                                                                                                                                                                |
|                                                                                                                                                                                                                                                                                                |
| Dry clean only                                                                                                                                                                                                                                                                                 |
| We always strive for color accuracy but please note that colors shown on the website are a representation only. Please refer to the actual product sample. **Also due to varying ink/print systems wallpapers and fabrics of the same pattern are not always an exact match in color or scale. |
| USA                                                                                                                                                                                                                                                                                            |
|                                                                                                                                                                                                                                                                                                |

54" wide x 1 yard pictured below in Up for Anything — Nila Fabric

36"

54"