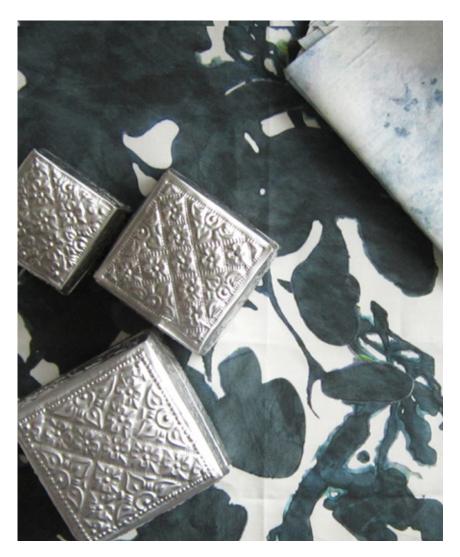

## Up for Anything - Nila Fabric

This pattern is printed by the yard on an option of four fabric grounds. All production is done per order and takes up to 5 weeks to ship. Please be sure to order a sample before purchasing yardage.

54" wide x 1 yard pictured below in Up for Anything — Nila Fabric

36"

54"