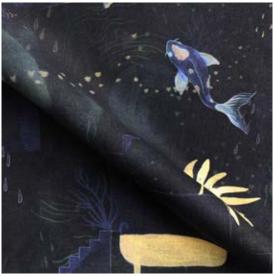

54" wide x 1 yard pictured below in Water Signs — Indigo Fabric

abric

36"

54"