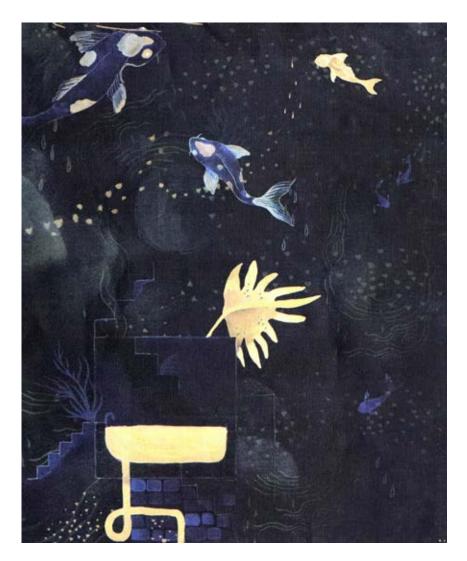

## Water Signs -Indigo Fabric

This pattern is printed by the yard on an option of four fabric grounds. All production is done per order and takes up to 5 weeks to ship. Please be sure to order a sample before purchasing yardage.

## Water Signs - Indigo Fabric

| Vertical Repeat          | 37" * Halfdrop repeat                                                                                                                                                                                                                                                                          |
|--------------------------|------------------------------------------------------------------------------------------------------------------------------------------------------------------------------------------------------------------------------------------------------------------------------------------------|
| Horizontal Repeat        | 27"                                                                                                                                                                                                                                                                                            |
| Fabric Width             | 54" (137.2 cm)                                                                                                                                                                                                                                                                                 |
| Fabric Length            | by the yard (91.5 cm)                                                                                                                                                                                                                                                                          |
|                          |                                                                                                                                                                                                                                                                                                |
| Pricing                  | Sold by the yard; Price varies based on fabric ground                                                                                                                                                                                                                                          |
| Selvage                  | 1"                                                                                                                                                                                                                                                                                             |
| Sample Size              | 8.5" x 11" **If you are unsure of color or fabric choice please order a sample before purchasing.                                                                                                                                                                                              |
| Large Sample Size        | 25" x 25"                                                                                                                                                                                                                                                                                      |
|                          |                                                                                                                                                                                                                                                                                                |
| Fabric Ground<br>Options | 50/50 linen cotton blend<br>100% oyster linen<br>100% heavyweight linen                                                                                                                                                                                                                        |
| Print Method             | Digital, pigment ink                                                                                                                                                                                                                                                                           |
| Delivery                 | 4-6 weeks **Rush Service subject to availability. Rush fee does not include expedited shipping.                                                                                                                                                                                                |
|                          |                                                                                                                                                                                                                                                                                                |
| Care                     | Machine washable                                                                                                                                                                                                                                                                               |
| Color & Scale            | We always strive for color accuracy but please note that colors shown on the website are a representation only. Please refer to the actual product sample. **Also due to varying ink/print systems wallpapers and fabrics of the same pattern are not always an exact match in color or scale. |
| Made In                  | USA                                                                                                                                                                                                                                                                                            |