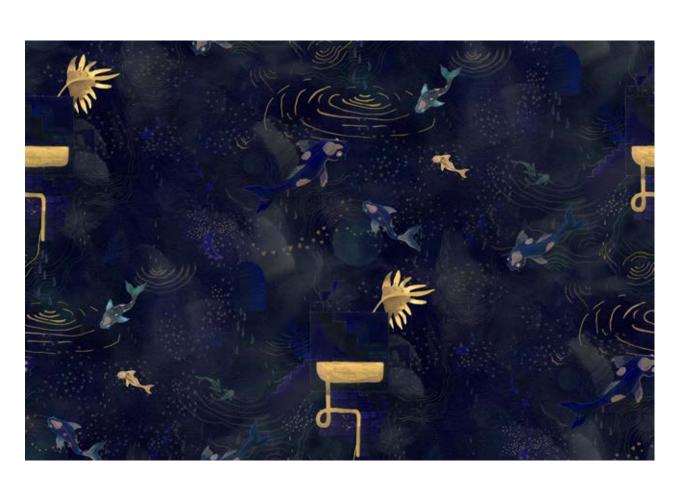

## Water Signs -Indigo Fabric

This pattern is printed by the yard on an option of four fabric grounds. All production is done per order and takes up to 5 weeks to ship. Please be sure to order a sample before purchasing yardage.

## Water Signs - Indigo Fabric

| Vertical Repeat          | 37" * Halfdrop repeat                                                                                                                                                                                                                                                                          |
|--------------------------|------------------------------------------------------------------------------------------------------------------------------------------------------------------------------------------------------------------------------------------------------------------------------------------------|
| Horizontal Repeat        | 27"                                                                                                                                                                                                                                                                                            |
| Fabric Width             | 54" (137.2 cm)                                                                                                                                                                                                                                                                                 |
| Fabric Length            | by the yard (91.5 cm)                                                                                                                                                                                                                                                                          |
|                          |                                                                                                                                                                                                                                                                                                |
| Pricing                  | Sold by the yard; Price varies based on fabric ground                                                                                                                                                                                                                                          |
| Selvage                  | 1"                                                                                                                                                                                                                                                                                             |
| Sample Size              | 8.5" x 11" **If you are unsure of color or fabric choice please order a sample before purchasing.                                                                                                                                                                                              |
| Large Sample Size        | 25" x 25"                                                                                                                                                                                                                                                                                      |
|                          |                                                                                                                                                                                                                                                                                                |
| Fabric Ground<br>Options | 50/50 linen cotton blend<br>100% oyster linen<br>100% heavyweight linen                                                                                                                                                                                                                        |
| Print Method             | Digital, pigment ink                                                                                                                                                                                                                                                                           |
| Delivery                 | 4-6 weeks **Rush Service subject to availability. Rush fee does not include expedited shipping.                                                                                                                                                                                                |
|                          |                                                                                                                                                                                                                                                                                                |
| Care                     | Machine washable                                                                                                                                                                                                                                                                               |
| Color & Scale            | We always strive for color accuracy but please note that colors shown on the website are a representation only. Please refer to the actual product sample. **Also due to varying ink/print systems wallpapers and fabrics of the same pattern are not always an exact match in color or scale. |
| Made In                  | USA                                                                                                                                                                                                                                                                                            |