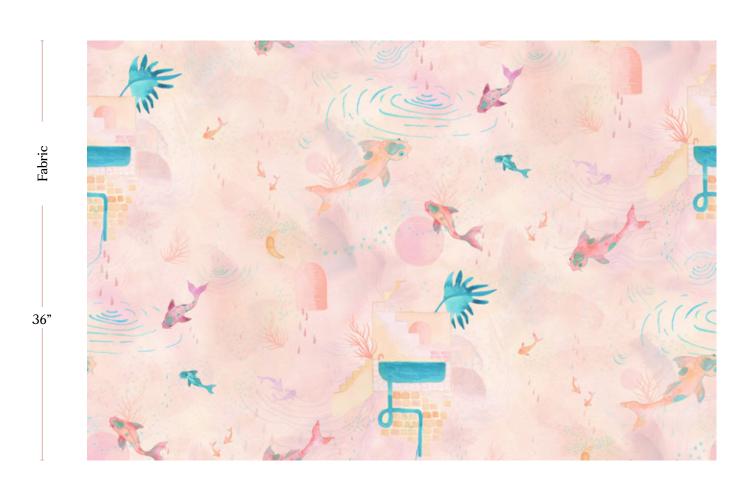

## Water Signs - Multi Fabric

| Vertical Repeat          | 37" * Halfdrop repeat                                                                                                                                                                                                                                                                          |
|--------------------------|------------------------------------------------------------------------------------------------------------------------------------------------------------------------------------------------------------------------------------------------------------------------------------------------|
| Horizontal Repeat        | 26.7"                                                                                                                                                                                                                                                                                          |
| Fabric Width             | 54" (137.2 cm)                                                                                                                                                                                                                                                                                 |
| Fabric Length            | by the yard (91.5 cm)                                                                                                                                                                                                                                                                          |
|                          |                                                                                                                                                                                                                                                                                                |
| Pricing                  | Sold by the yard; Price varies based on fabric ground                                                                                                                                                                                                                                          |
| Selvage                  | 1"                                                                                                                                                                                                                                                                                             |
| Sample Size              | 8.5" x 11" **If you are unsure of color or fabric choice please order a sample before purchasing.                                                                                                                                                                                              |
| Large Sample Size        | 25" x 25"                                                                                                                                                                                                                                                                                      |
|                          |                                                                                                                                                                                                                                                                                                |
| Fabric Ground<br>Options | 50/50 linen cotton blend<br>100% oyster linen<br>100% heavyweight linen                                                                                                                                                                                                                        |
| Print Method             | Digital, pigment ink                                                                                                                                                                                                                                                                           |
| Delivery                 | 4-6 weeks **Rush Service subject to availability. Rush fee does not include expedited shipping.                                                                                                                                                                                                |
|                          |                                                                                                                                                                                                                                                                                                |
| Care                     | Machine washable                                                                                                                                                                                                                                                                               |
| Color & Scale            | We always strive for color accuracy but please note that colors shown on the website are a representation only. Please refer to the actual product sample. **Also due to varying ink/print systems wallpapers and fabrics of the same pattern are not always an exact match in color or scale. |
| Made In                  | USA                                                                                                                                                                                                                                                                                            |