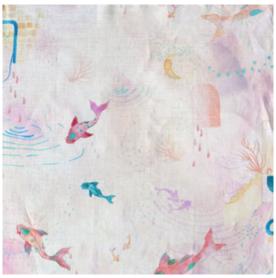

## Water Signs -Multi Fabric

This pattern is printed by the yard on an option of four fabric grounds. All production is done per order and takes up to 5 weeks to ship. Please be sure to order a sample before purchasing yardage.

54" wide x 1 yard pictured below in Water Signs — Multi Fabric