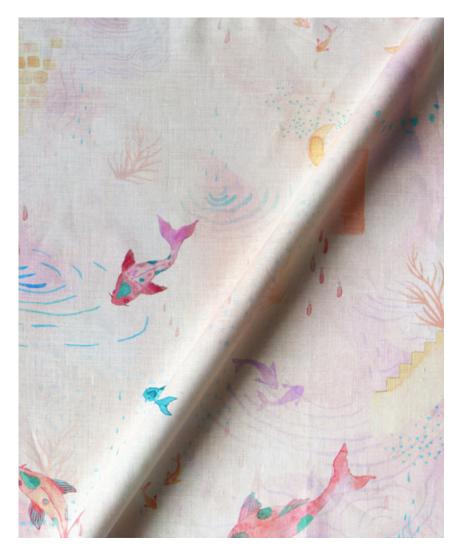

## Water Signs -Multi Fabric

This pattern is printed by the yard on an option of four fabric grounds. All production is done per order and takes up to 5 weeks to ship. Please be sure to order a sample before purchasing yardage.

Fabric is printed to order locally in the Northeast. Our 100% linen comes in small batches from Belgium. All standard fabric options are 54" wide. There is a two yard minimum order.

54" wide x 1 yard pictured below in Water Signs — Multi Fabric