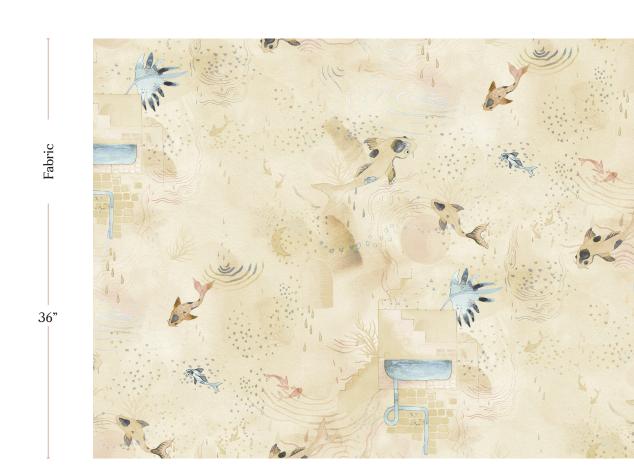

## Water Signs - Sunshine Fabric

| Vertical Repeat          | 37" * Halfdrop repeat                                                                                                                                                                                                                                                                          |
|--------------------------|------------------------------------------------------------------------------------------------------------------------------------------------------------------------------------------------------------------------------------------------------------------------------------------------|
| Horizontal Repeat        | 27"                                                                                                                                                                                                                                                                                            |
| Fabric Width             | 54" (137.2 cm)                                                                                                                                                                                                                                                                                 |
| Fabric Length            | by the yard (91.5 cm)                                                                                                                                                                                                                                                                          |
|                          |                                                                                                                                                                                                                                                                                                |
| Pricing                  | Sold by the yard; Price varies based on fabric ground                                                                                                                                                                                                                                          |
| Selvage                  | 1"                                                                                                                                                                                                                                                                                             |
| Sample Size              | 8.5" x 11" **If you are unsure of color or fabric choice please order a sample before purchasing.                                                                                                                                                                                              |
| Large Sample Size        | 25" x 25"                                                                                                                                                                                                                                                                                      |
|                          |                                                                                                                                                                                                                                                                                                |
| Fabric Ground<br>Options | 50/50 linen cotton blend<br>100% oyster linen<br>100% heavyweight linen                                                                                                                                                                                                                        |
| Print Method             | Digital, pigment ink                                                                                                                                                                                                                                                                           |
| Delivery                 | 4-6 weeks **Rush Service subject to availability. Rush fee does not include expedited shipping.                                                                                                                                                                                                |
|                          |                                                                                                                                                                                                                                                                                                |
| Care                     | Machine washable                                                                                                                                                                                                                                                                               |
| Color & Scale            | We always strive for color accuracy but please note that colors shown on the website are a representation only. Please refer to the actual product sample. **Also due to varying ink/print systems wallpapers and fabrics of the same pattern are not always an exact match in color or scale. |
| Made In                  | USA                                                                                                                                                                                                                                                                                            |