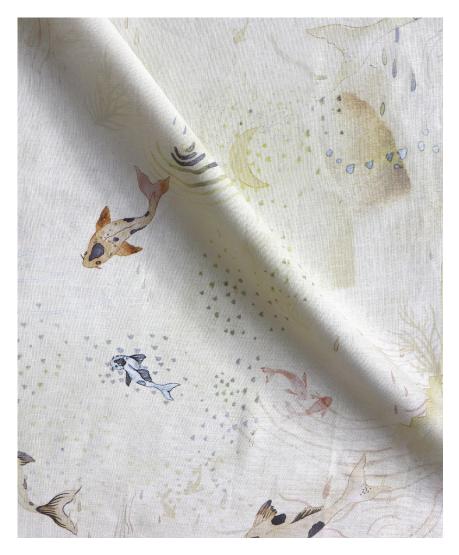

## Water Signs -Sunshine Fabric

This pattern is printed by the yard on an option of four fabric grounds. All production is done per order and takes up to 5 weeks to ship. Please be sure to order a sample before purchasing yardage.

54" wide x 1 yard pictured below in Water Signs — Sunshine Fabric

T 347 703 8084 info@eskayel.com

54"