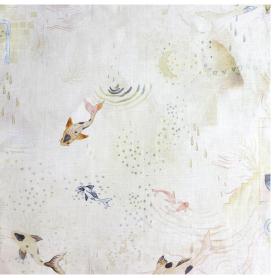

## Water Signs -Sunshine Fabric

This pattern is printed by the yard on an option of four fabric grounds. All production is done per order and takes up to 5 weeks to ship. Please be sure to order a sample before purchasing yardage.

54" wide x 1 yard pictured below in Water Signs — Sunshine Fabric

T 347 703 8084 info@eskayel.com

54"