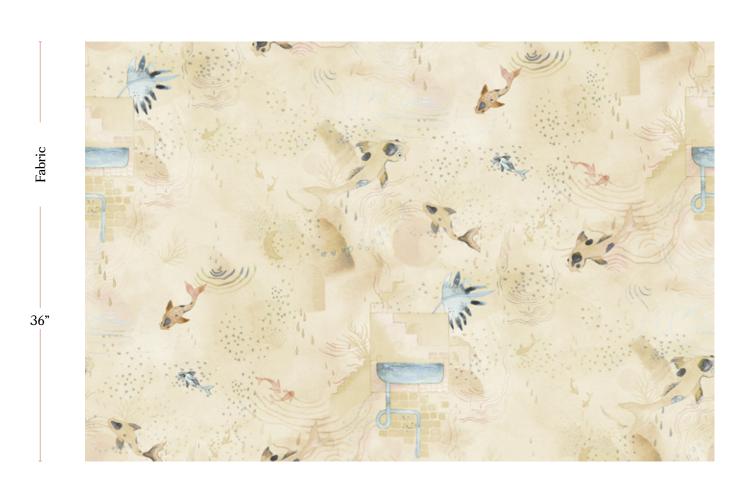

## Water Signs - Sunshine Fabric

| Vertical Repeat          | 37" * Halfdrop repeat                                                                                                                                                                                                                                                                          |
|--------------------------|------------------------------------------------------------------------------------------------------------------------------------------------------------------------------------------------------------------------------------------------------------------------------------------------|
| Horizontal Repeat        | 26.7"                                                                                                                                                                                                                                                                                          |
| Fabric Width             | 54" (137.2 cm)                                                                                                                                                                                                                                                                                 |
| Fabric Length            | by the yard (91.5 cm)                                                                                                                                                                                                                                                                          |
|                          |                                                                                                                                                                                                                                                                                                |
| Pricing                  | Sold by the yard; Price varies based on fabric ground                                                                                                                                                                                                                                          |
| Selvage                  | 1"                                                                                                                                                                                                                                                                                             |
| Sample Size              | 8.5" x 11" **If you are unsure of color or fabric choice please order a sample before purchasing.                                                                                                                                                                                              |
| Large Sample Size        | 25" x 25"                                                                                                                                                                                                                                                                                      |
|                          |                                                                                                                                                                                                                                                                                                |
| Fabric Ground<br>Options | 50/50 linen cotton blend<br>100% oyster linen<br>100% heavyweight linen                                                                                                                                                                                                                        |
| Print Method             | Digital, pigment ink                                                                                                                                                                                                                                                                           |
| Delivery                 | 4-6 weeks **Rush Service subject to availability. Rush fee does not include expedited shipping.                                                                                                                                                                                                |
|                          |                                                                                                                                                                                                                                                                                                |
| Care                     | Machine washable                                                                                                                                                                                                                                                                               |
| Color & Scale            | We always strive for color accuracy but please note that colors shown on the website are a representation only. Please refer to the actual product sample. **Also due to varying ink/print systems wallpapers and fabrics of the same pattern are not always an exact match in color or scale. |
| Made In                  | USA                                                                                                                                                                                                                                                                                            |

54" wide x 1 yard pictured below in Water Signs — Sunshine Fabric

54"

T 347 703 8084 info@eskayel.com