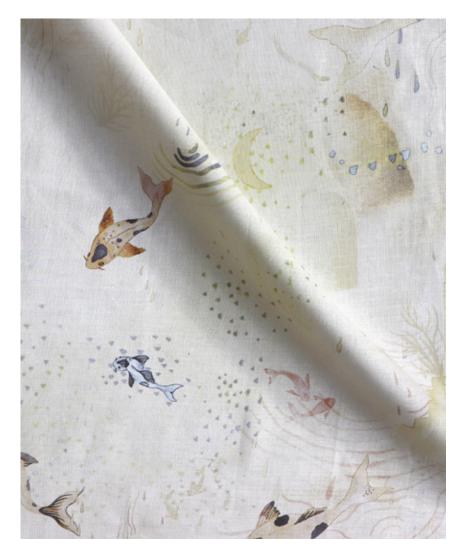

## Water Signs -Sunshine Fabric

This pattern is printed by the yard on an option of four fabric grounds. All production is done per order and takes up to 5 weeks to ship. Please be sure to order a sample before purchasing yardage.

54" wide x 1 yard pictured below in Water Signs — Sunshine Fabric

54"

T 347 703 8084 info@eskayel.com