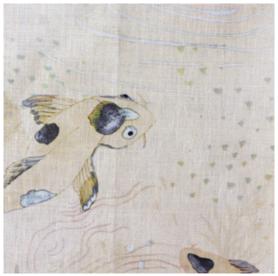

## Water Signs -Sunshine Fabric

This pattern is printed by the yard on an option of four fabric grounds. All production is done per order and takes up to 5 weeks to ship. Please be sure to order a sample before purchasing yardage.

54" wide x 1 yard pictured below in Water Signs — Sunshine Fabric

54"

T 347 703 8084 info@eskayel.com