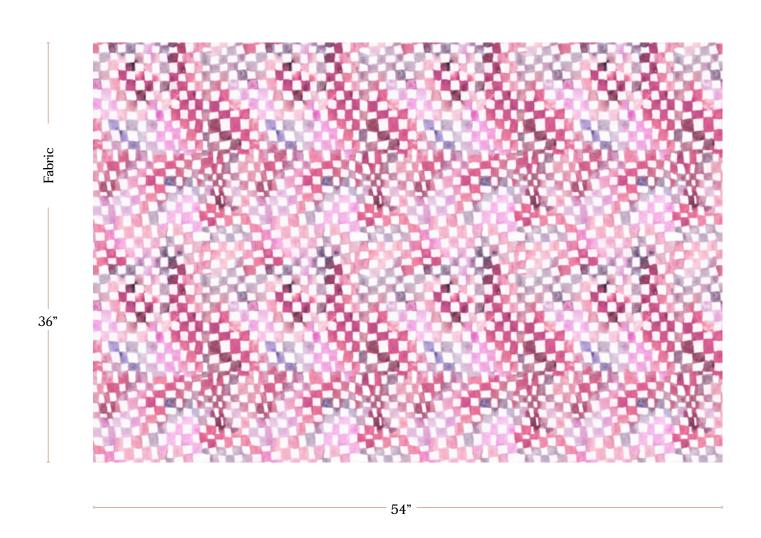

## Chess - Coral Fabric

| Vertical Repeat          | 18.79"                                                                                                                                                                                                                                                                                         |
|--------------------------|------------------------------------------------------------------------------------------------------------------------------------------------------------------------------------------------------------------------------------------------------------------------------------------------|
| Horizontal Repeat        | 26.7"                                                                                                                                                                                                                                                                                          |
| Fabric Width             | 54" (137.2 cm)                                                                                                                                                                                                                                                                                 |
| Fabric Length            | by the yard (91.5 cm)                                                                                                                                                                                                                                                                          |
|                          |                                                                                                                                                                                                                                                                                                |
| Pricing                  | Sold by the yard; Price varies based on fabric ground                                                                                                                                                                                                                                          |
| Selvage                  | 1"                                                                                                                                                                                                                                                                                             |
| Sample Size              | 8.5" x 11" **If you are unsure of color or fabric choice please order a sample before purchasing.                                                                                                                                                                                              |
| Large Sample Size        | 25" x 25"                                                                                                                                                                                                                                                                                      |
|                          |                                                                                                                                                                                                                                                                                                |
| Fabric Ground<br>Options | 50/50 linen cotton blend<br>100% oyster linen<br>100% heavyweight linen                                                                                                                                                                                                                        |
| Print Method             | Digital, pigment ink                                                                                                                                                                                                                                                                           |
| Delivery                 | 4-6 weeks **Rush Service subject to availability. Rush fee does not include expedited shipping.                                                                                                                                                                                                |
|                          |                                                                                                                                                                                                                                                                                                |
| Care                     | Dry clean only                                                                                                                                                                                                                                                                                 |
| Color & Scale            | We always strive for color accuracy but please note that colors shown on the website are a representation only. Please refer to the actual product sample. **Also due to varying ink/print systems wallpapers and fabrics of the same pattern are not always an exact match in color or scale. |
| Made In                  | USA                                                                                                                                                                                                                                                                                            |

54" wide x 1 yard pictured below in Chess - Coral Fabric