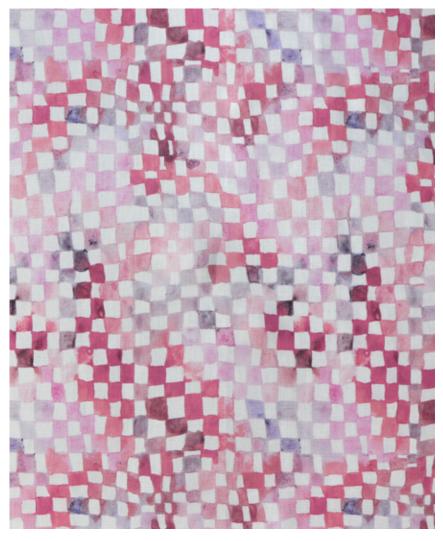

## Chess - Coral Fabric

This pattern is printed by the yard on an option of four fabric grounds. All production is done per order and takes up to 5 weeks to ship. Please be sure to order a sample before purchasing yardage.

54" wide x 1 yard pictured below in Chess - Coral Fabric