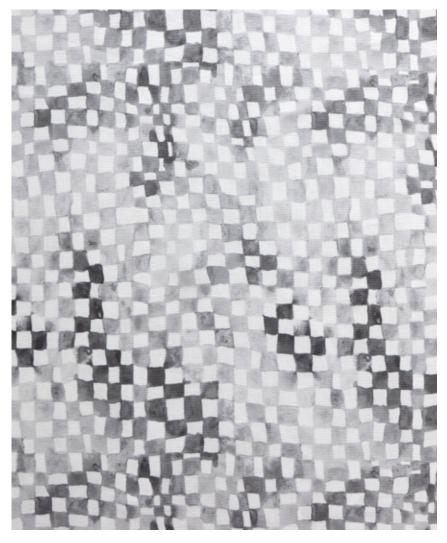

## Chess - Grey Fabric

This pattern is printed by the yard on an option of four fabric grounds. All production is done per order and takes up to 5 weeks to ship. Please be sure to order a sample before purchasing yardage.

## Chess - Grey Fabric

| Vertical Repeat          | 18.79"                                                                                                                                                                                                                                                                                         |
|--------------------------|------------------------------------------------------------------------------------------------------------------------------------------------------------------------------------------------------------------------------------------------------------------------------------------------|
| Horizontal Repeat        | 26.7"                                                                                                                                                                                                                                                                                          |
| Fabric Width             | 54" (137.2 cm)                                                                                                                                                                                                                                                                                 |
| Fabric Length            | by the yard (91.5 cm)                                                                                                                                                                                                                                                                          |
|                          |                                                                                                                                                                                                                                                                                                |
| Pricing                  | Sold by the yard; Price varies based on fabric ground                                                                                                                                                                                                                                          |
| Selvage                  | 1"                                                                                                                                                                                                                                                                                             |
| Sample Size              | 8.5" x 11" **If you are unsure of color or fabric choice please order a sample before purchasing.                                                                                                                                                                                              |
| Large Sample Size        | 25" x 25"                                                                                                                                                                                                                                                                                      |
|                          |                                                                                                                                                                                                                                                                                                |
| Fabric Ground<br>Options | 50/50 linen cotton blend<br>100% oyster linen<br>100% heavyweight linen                                                                                                                                                                                                                        |
| Print Method             | Digital, pigment ink                                                                                                                                                                                                                                                                           |
| Delivery                 | 4-6 weeks **Rush Service subject to availability. Rush fee does not include expedited shipping.                                                                                                                                                                                                |
|                          |                                                                                                                                                                                                                                                                                                |
| Care                     | Dry clean only                                                                                                                                                                                                                                                                                 |
| Color & Scale            | We always strive for color accuracy but please note that colors shown on the website are a representation only. Please refer to the actual product sample. **Also due to varying ink/print systems wallpapers and fabrics of the same pattern are not always an exact match in color or scale. |
| Made In                  | USA                                                                                                                                                                                                                                                                                            |