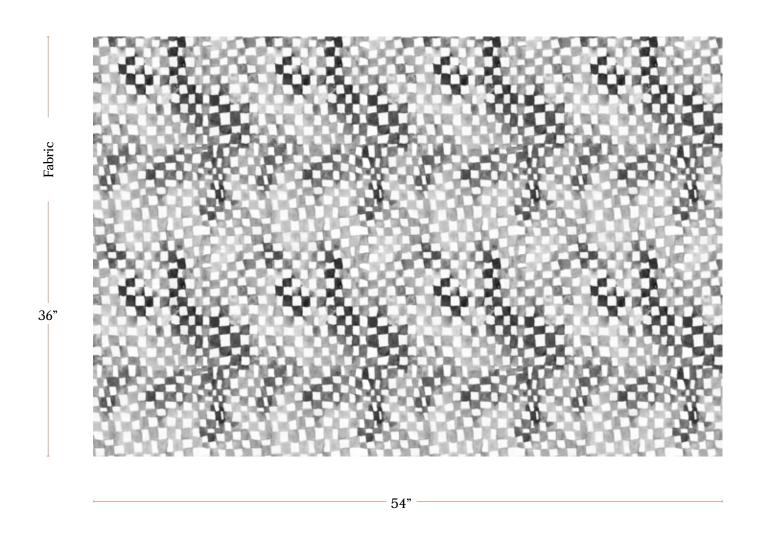

## Chess - Grey Fabric

| Vertical Repeat          | 18.79"                                                                                                                                                                                                                                                                                         |
|--------------------------|------------------------------------------------------------------------------------------------------------------------------------------------------------------------------------------------------------------------------------------------------------------------------------------------|
| Horizontal Repeat        | 26.7"                                                                                                                                                                                                                                                                                          |
| Fabric Width             | 54" (137.2 cm)                                                                                                                                                                                                                                                                                 |
| Fabric Length            | by the yard (91.5 cm)                                                                                                                                                                                                                                                                          |
|                          |                                                                                                                                                                                                                                                                                                |
| Pricing                  | Sold by the yard; Price varies based on fabric ground                                                                                                                                                                                                                                          |
| Selvage                  | 1"                                                                                                                                                                                                                                                                                             |
| Sample Size              | 8.5" x 11" **If you are unsure of color or fabric choice please order a sample before purchasing.                                                                                                                                                                                              |
| Large Sample Size        | 25" x 25"                                                                                                                                                                                                                                                                                      |
|                          |                                                                                                                                                                                                                                                                                                |
| Fabric Ground<br>Options | 50/50 linen cotton blend<br>100% oyster linen<br>100% heavyweight linen                                                                                                                                                                                                                        |
| Print Method             | Digital, pigment ink                                                                                                                                                                                                                                                                           |
| Delivery                 | 4-6 weeks **Rush Service subject to availability. Rush fee does not include expedited shipping.                                                                                                                                                                                                |
|                          |                                                                                                                                                                                                                                                                                                |
| Care                     | Dry clean only                                                                                                                                                                                                                                                                                 |
| Color & Scale            | We always strive for color accuracy but please note that colors shown on the website are a representation only. Please refer to the actual product sample. **Also due to varying ink/print systems wallpapers and fabrics of the same pattern are not always an exact match in color or scale. |
| Made In                  | USA                                                                                                                                                                                                                                                                                            |

54" wide x 1 yard pictured below in Chess - Grey Fabric