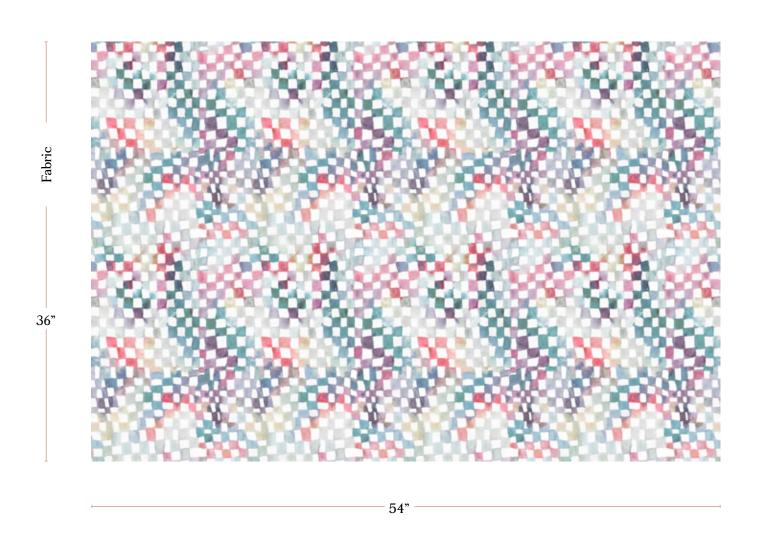

## Chess - Reef Fabric

| Vertical Repeat          | 18.79"                                                                                                                                                                                                                                                                                         |
|--------------------------|------------------------------------------------------------------------------------------------------------------------------------------------------------------------------------------------------------------------------------------------------------------------------------------------|
| Horizontal Repeat        | 26.7"                                                                                                                                                                                                                                                                                          |
| Fabric Width             | 54" (137.2 cm)                                                                                                                                                                                                                                                                                 |
| Fabric Length            | by the yard (91.5 cm)                                                                                                                                                                                                                                                                          |
|                          |                                                                                                                                                                                                                                                                                                |
| Pricing                  | Sold by the yard; Price varies based on fabric ground                                                                                                                                                                                                                                          |
| Selvage                  | 1"                                                                                                                                                                                                                                                                                             |
| Sample Size              | 8.5" x 11" **If you are unsure of color or fabric choice please order a sample before purchasing.                                                                                                                                                                                              |
| Large Sample Size        | 25" x 25"                                                                                                                                                                                                                                                                                      |
|                          |                                                                                                                                                                                                                                                                                                |
| Fabric Ground<br>Options | 50/50 linen cotton blend<br>100% oyster linen<br>100% heavyweight linen                                                                                                                                                                                                                        |
| Print Method             | Digital, pigment ink                                                                                                                                                                                                                                                                           |
| Delivery                 | 4-6 weeks **Rush Service subject to availability. Rush fee does not include expedited shipping.                                                                                                                                                                                                |
|                          |                                                                                                                                                                                                                                                                                                |
| Care                     | Dry clean only                                                                                                                                                                                                                                                                                 |
| Color & Scale            | We always strive for color accuracy but please note that colors shown on the website are a representation only. Please refer to the actual product sample. **Also due to varying ink/print systems wallpapers and fabrics of the same pattern are not always an exact match in color or scale. |
| Made In                  | USA                                                                                                                                                                                                                                                                                            |
|                          | ·                                                                                                                                                                                                                                                                                              |

54" wide x 1 yard pictured below in Chess - Reef Fabric