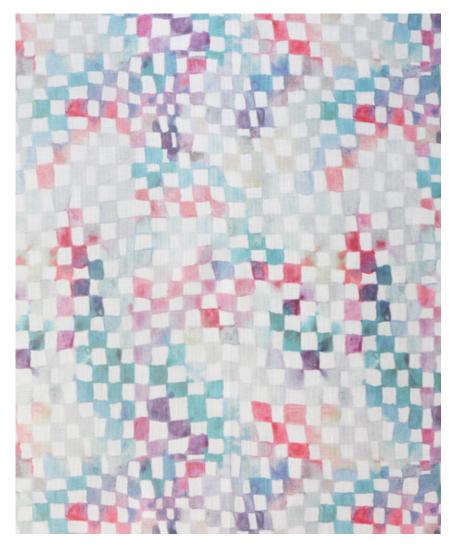

## Chess - Reef Fabric

This pattern is printed by the yard on an option of four fabric grounds. All production is done per order and takes up to 5 weeks to ship. Please be sure to order a sample before purchasing yardage.

54" wide x 1 yard pictured below in Chess - Reef Fabric