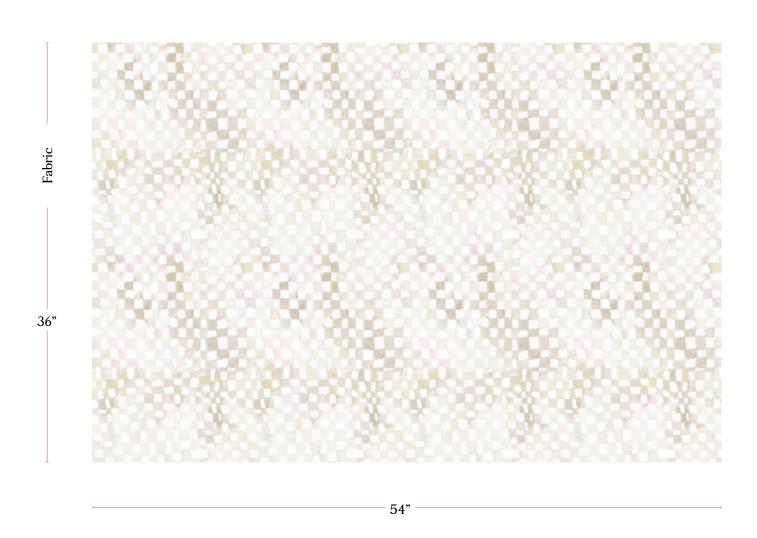

## Chess - Sol Fabric

| Vertical Repeat          | 18.79"                                                                                                                                                                                                                                                                                         |
|--------------------------|------------------------------------------------------------------------------------------------------------------------------------------------------------------------------------------------------------------------------------------------------------------------------------------------|
| Horizontal Repeat        | 26.7"                                                                                                                                                                                                                                                                                          |
| Fabric Width             | 54" (137.2 cm)                                                                                                                                                                                                                                                                                 |
| Fabric Length            | by the yard (91.5 cm)                                                                                                                                                                                                                                                                          |
|                          |                                                                                                                                                                                                                                                                                                |
| Pricing                  | Sold by the yard; Price varies based on fabric ground                                                                                                                                                                                                                                          |
| Selvage                  | 1"                                                                                                                                                                                                                                                                                             |
| Sample Size              | 8.5" x 11" **If you are unsure of color or fabric choice please order a sample before purchasing.                                                                                                                                                                                              |
| Large Sample Size        | 25" x 25"                                                                                                                                                                                                                                                                                      |
|                          |                                                                                                                                                                                                                                                                                                |
| Fabric Ground<br>Options | 50/50 linen cotton blend<br>100% oyster linen<br>100% heavyweight linen                                                                                                                                                                                                                        |
| Print Method             | Digital, pigment ink                                                                                                                                                                                                                                                                           |
| Delivery                 | 4-6 weeks **Rush Service subject to availability. Rush fee does not include expedited shipping.                                                                                                                                                                                                |
|                          |                                                                                                                                                                                                                                                                                                |
| Care                     | Dry clean only                                                                                                                                                                                                                                                                                 |
| Color & Scale            | We always strive for color accuracy but please note that colors shown on the website are a representation only. Please refer to the actual product sample. **Also due to varying ink/print systems wallpapers and fabrics of the same pattern are not always an exact match in color or scale. |
| Made In                  | USA                                                                                                                                                                                                                                                                                            |

54" wide x 1 yard pictured below in Chess - Sol Fabric