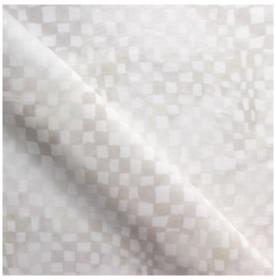

## Chess - Sol Fabric

This pattern is printed by the yard on an option of four fabric grounds. All production is done per order and takes up to 5 weeks to ship. Please be sure to order a sample before purchasing yardage.

Fabric is printed to order locally in the Northeast. Our 100% linen comes in small batches from Belgium. All standard fabric options are 54" wide. There is a one yard minimum order.