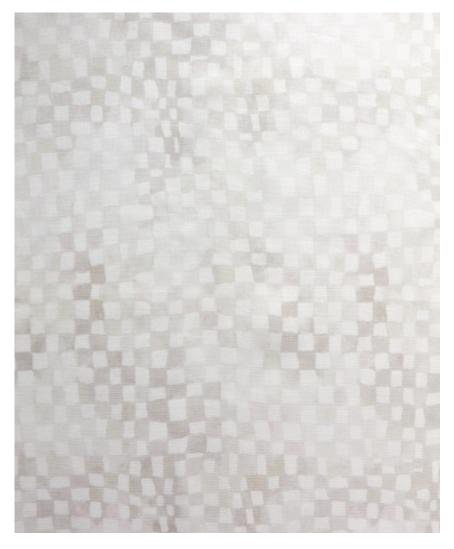

## Chess - Sol Fabric

This pattern is printed by the yard on an option of four fabric grounds. All production is done per order and takes up to 5 weeks to ship. Please be sure to order a sample before purchasing yardage.

Fabric is printed to order locally in the Northeast. Our 100% linen comes in small batches from Belgium. All standard fabric options are 54" wide. There is a one yard minimum order.