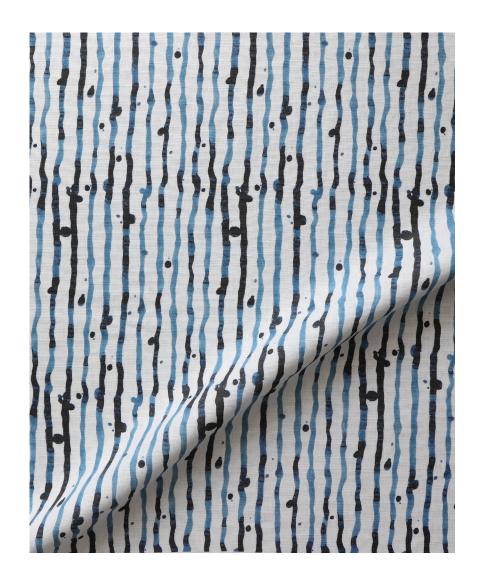

## Drippy Stripe -Azure Fabric

This pattern is printed by the yard on an option of three fabric grounds. All production is done per order and takes up to 5 weeks to ship. Please be sure to order a sample before purchasing yardage.

54" wide x 1 yard pictured below in Drippy Stripe - Azure Fabric