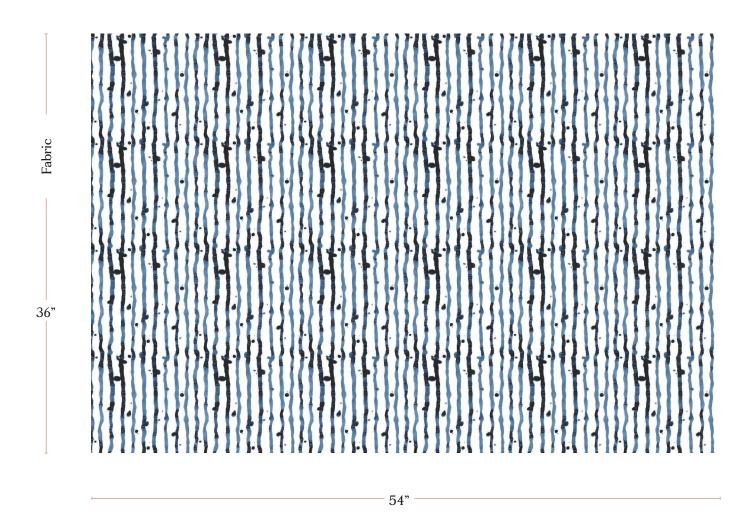

## Drippy Stripe - Azure Fabric

| Vertical Repeat          | 9"                                                                                                                                                                                                                                                                                             |
|--------------------------|------------------------------------------------------------------------------------------------------------------------------------------------------------------------------------------------------------------------------------------------------------------------------------------------|
| Horizontal Repeat        | 9.153"                                                                                                                                                                                                                                                                                         |
| Fabric Width             | 54" (137.2 cm)                                                                                                                                                                                                                                                                                 |
| Fabric Length            | by the yard (91.5 cm)                                                                                                                                                                                                                                                                          |
|                          |                                                                                                                                                                                                                                                                                                |
| Pricing                  | Sold by the yard; Price varies based on fabric ground                                                                                                                                                                                                                                          |
| Selvage                  | 1"                                                                                                                                                                                                                                                                                             |
| Sample Size              | 8.5" x 11" **If you are unsure of color or fabric choice please order a sample before purchasing.                                                                                                                                                                                              |
| Large Sample Size        | 25" x 25"                                                                                                                                                                                                                                                                                      |
|                          |                                                                                                                                                                                                                                                                                                |
| Fabric Ground<br>Options | 50/50 linen cotton blend<br>100% oyster linen<br>100% heavyweight linen                                                                                                                                                                                                                        |
| Print Method             | Digital, pigment ink                                                                                                                                                                                                                                                                           |
| Delivery                 | 4-6 weeks **Rush Service subject to availability. Rush fee does not include expedited shipping.                                                                                                                                                                                                |
|                          |                                                                                                                                                                                                                                                                                                |
| Care                     | Dry clean only                                                                                                                                                                                                                                                                                 |
| Color & Scale            | We always strive for color accuracy but please note that colors shown on the website are a representation only. Please refer to the actual product sample. **Also due to varying ink/print systems wallpapers and fabrics of the same pattern are not always an exact match in color or scale. |
| Made In                  | USA                                                                                                                                                                                                                                                                                            |

54" wide x 1 yard pictured below in Drippy Stripe - Azure Fabric