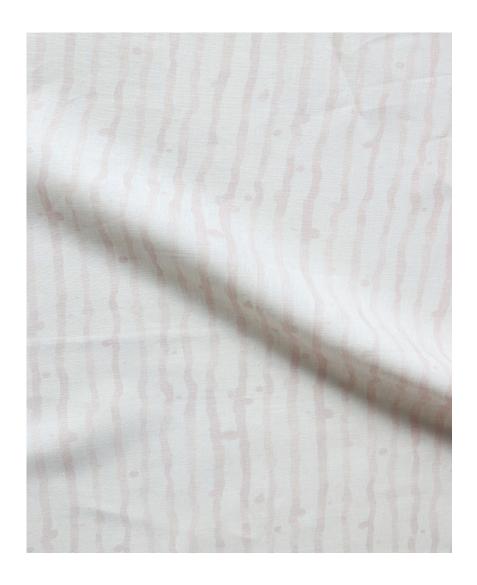

## Drippy Stripe -Coral Fabric

This pattern is printed by the yard on an option of three fabric grounds. All production is done per order and takes up to 5 weeks to ship. Please be sure to order a sample before purchasing yardage.

Fabric is printed to order locally in the Northeast. Our 100% linen comes in small batches from Belgium. All standard fabric options are 54" wide. There is a one yard minimum order.