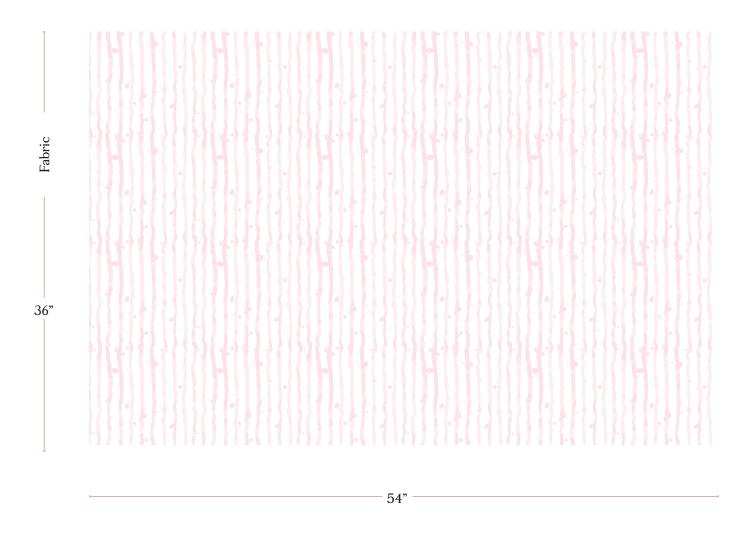

|
| Color & Scale            | We always strive for color accuracy but please note that colors shown on the website are a representation only. Please refer to the actual product sample. **Also due to varying ink/print systems wallpapers and fabrics of the same pattern are not always an exact match in color or scale. |
| Made In                  | USA                                                                                                                                                                                                                                                                                            |





54" wide x 1 yard pictured below in Drippy Stripe - Coral Fabric