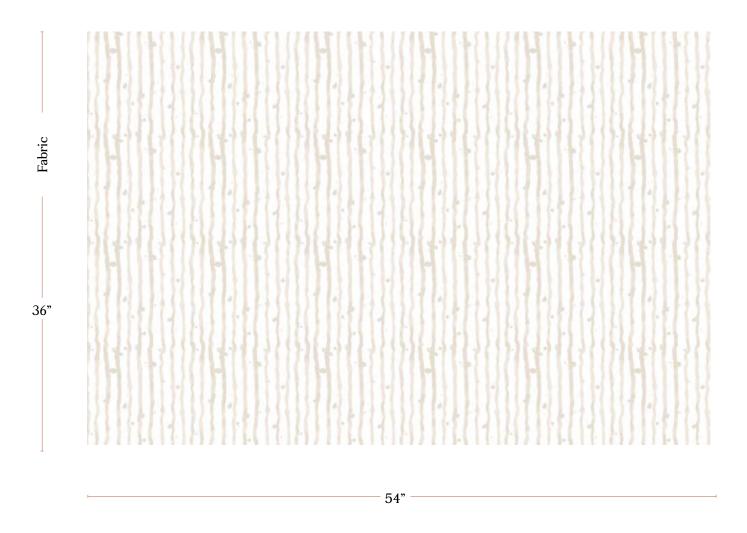

## Drippy Stripe - Sand Fabric

| Vertical Repeat          | 9"                                                                                                                                                                                                                                                                                             |
|--------------------------|------------------------------------------------------------------------------------------------------------------------------------------------------------------------------------------------------------------------------------------------------------------------------------------------|
| Horizontal Repeat        | 9.153"                                                                                                                                                                                                                                                                                         |
| Fabric Width             | 54" (137.2 cm)                                                                                                                                                                                                                                                                                 |
| Fabric Length            | by the yard (91.5 cm)                                                                                                                                                                                                                                                                          |
|                          |                                                                                                                                                                                                                                                                                                |
| Pricing                  | Sold by the yard; Price varies based on fabric ground                                                                                                                                                                                                                                          |
| Selvage                  | 1"                                                                                                                                                                                                                                                                                             |
| Sample Size              | 8.5" x 11" **If you are unsure of color or fabric choice please order a sample before purchasing.                                                                                                                                                                                              |
| Large Sample Size        | 25" x 25"                                                                                                                                                                                                                                                                                      |
|                          |                                                                                                                                                                                                                                                                                                |
| Fabric Ground<br>Options | 50/50 linen cotton blend<br>100% oyster linen<br>100% heavyweight linen                                                                                                                                                                                                                        |
| Print Method             | Digital, pigment ink                                                                                                                                                                                                                                                                           |
| Delivery                 | 4-6 weeks **Rush Service subject to availability. Rush fee does not include expedited shipping.                                                                                                                                                                                                |
|                          |                                                                                                                                                                                                                                                                                                |
| Care                     | Dry clean only                                                                                                                                                                                                                                                                                 |
| Color & Scale            | We always strive for color accuracy but please note that colors shown on the website are a representation only. Please refer to the actual product sample. **Also due to varying ink/print systems wallpapers and fabrics of the same pattern are not always an exact match in color or scale. |
| Made In                  | USA                                                                                                                                                                                                                                                                                            |

54" wide x 1 yard pictured below in Drippy Stripe - Sand Fabric