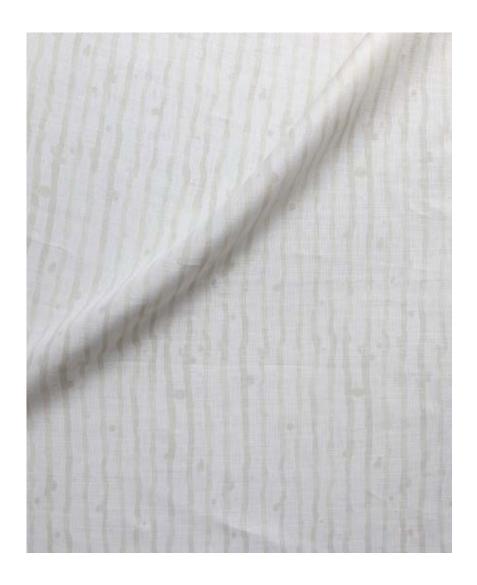

## Drippy Stripe -Sand Fabric

This pattern is printed by the yard on an option of three fabric grounds. All production is done per order and takes up to 5 weeks to ship. Please be sure to order a sample before purchasing yardage.

54" wide x 1 yard pictured below in Drippy Stripe - Sand Fabric