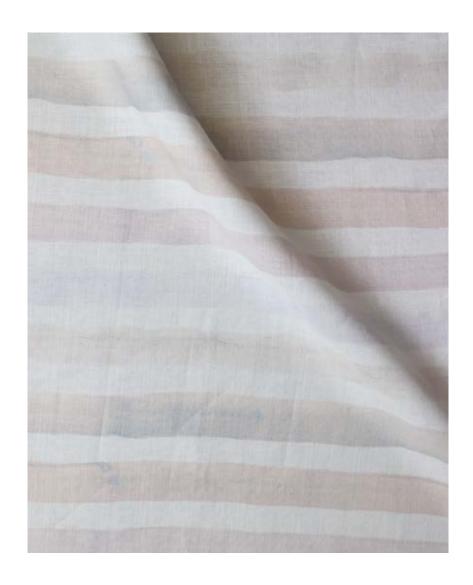

## Gradient Stripe -Pink Island Fabric

This pattern is printed by the yard on an option of three fabric grounds. All production is done per order and takes up to 5 weeks to ship. Please be sure to order a sample before purchasing yardage.

Fabric is printed to order locally in the Northeast. Our 100% linen comes in small batches from Belgium. All standard fabric options are 54" wide. There is a one yard minimum order.