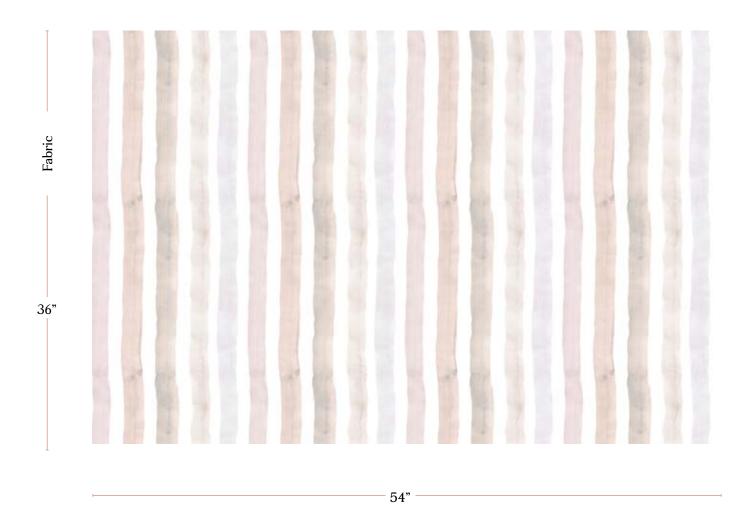

|
| Color & Scale            | We always strive for color accuracy but please note that colors shown on the website are a representation only. Please refer to the actual product sample. **Also due to varying ink/print systems wallpapers and fabrics of the same pattern are not always an exact match in color or scale. |
| Made In                  | USA                                                                                                                                                                                                                                                                                            |





54" wide x 1 yard pictured below in Gradient Stripe - Pink Island Fabric