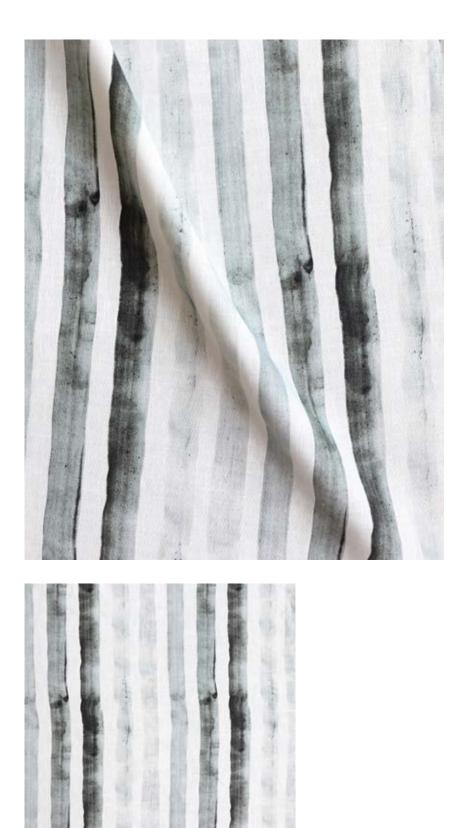

## Gradient Stripe -Slate Fabric

This pattern is printed by the yard on an option of three fabric grounds. All production is done per order and takes up to 5 weeks to ship. Please be sure to order a sample before purchasing yardage.

Gradient Stripe - Slate Fabric

54" wide x 1 yard pictured below in Gradient Stripe - Slate Fabric