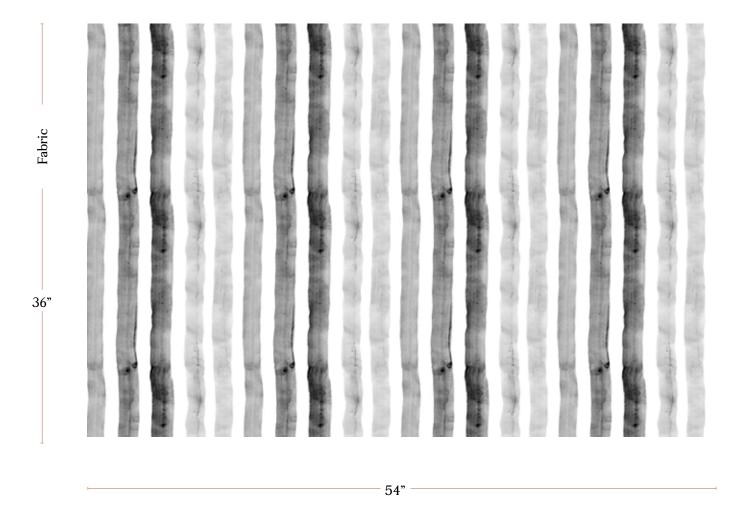

Fabric is printed to order locally in the Northeast. Our 100% linen comes in small batches from Belgium. All standard fabric options are 54" wide. There is a one yard minimum order.

| Vertical Repeat   | 29.933"               |
|-------------------|-----------------------|
| Horizontal Repeat | 27"                   |
| Fabric Width      | 54" (137.2 cm)        |
| Fabric Length     | by the yard (91.5 cm) |

Gradient Stripe - Slate Fabric

54" wide x 1 yard pictured below in Gradient Stripe - Slate Fabric