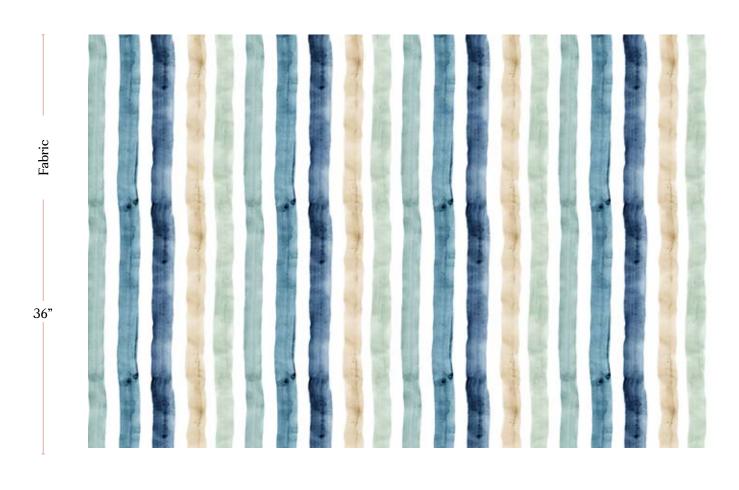

## Gradient Stripe - Yacht Fabric

| Vertical Repeat          | 29.933"                                                                                                                                                                                                                                                                                        |
|--------------------------|------------------------------------------------------------------------------------------------------------------------------------------------------------------------------------------------------------------------------------------------------------------------------------------------|
| Horizontal Repeat        | 27"                                                                                                                                                                                                                                                                                            |
| Fabric Width             | 54" (137.2 cm)                                                                                                                                                                                                                                                                                 |
| Fabric Length            | by the yard (91.5 cm)                                                                                                                                                                                                                                                                          |
|                          |                                                                                                                                                                                                                                                                                                |
| Pricing                  | Sold by the yard; Price varies based on fabric ground                                                                                                                                                                                                                                          |
| Selvage                  | 1"                                                                                                                                                                                                                                                                                             |
| Sample Size              | 8.5" x 11" **If you are unsure of color or fabric choice please order a sample before purchasing.                                                                                                                                                                                              |
| Large Sample Size        | 25" x 25"                                                                                                                                                                                                                                                                                      |
|                          |                                                                                                                                                                                                                                                                                                |
| Fabric Ground<br>Options | 50/50 linen cotton blend<br>100% oyster linen<br>100% heavyweight linen                                                                                                                                                                                                                        |
| Print Method             | Digital, pigment ink                                                                                                                                                                                                                                                                           |
| Delivery                 | 4-6 weeks **Rush Service subject to availability. Rush fee does not include expedited shipping.                                                                                                                                                                                                |
|                          | •                                                                                                                                                                                                                                                                                              |
| Care                     | Dry clean only                                                                                                                                                                                                                                                                                 |
| Color & Scale            | We always strive for color accuracy but please note that colors shown on the website are a representation only. Please refer to the actual product sample. **Also due to varying ink/print systems wallpapers and fabrics of the same pattern are not always an exact match in color or scale. |
| Made In                  | USA                                                                                                                                                                                                                                                                                            |

54" wide x 1 yard pictured below in Gradient Stripe - Yacht Fabric