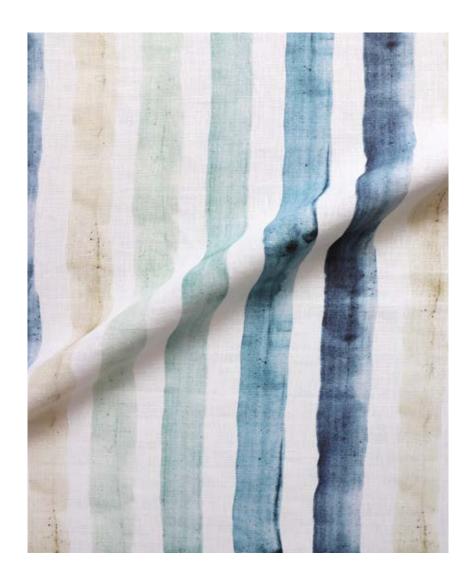

## Gradient Stripe -Yacht Fabric

This pattern is printed by the yard on an option of three fabric grounds. All production is done per order and takes up to 5 weeks to ship. Please be sure to order a sample before purchasing yardage.

54" wide x 1 yard pictured below in Gradient Stripe - Yacht Fabric