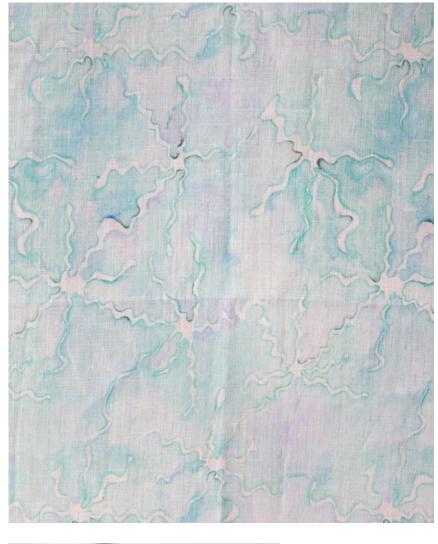

## Pecosa – Brisa Fabric

This pattern is printed by the yard on an option of four fabric grounds. All production is done per order and takes up to 5 weeks to ship. Please be sure to order a sample before purchasing yardage.

Pecosa – Brisa Fabric

54" wide x 1 yard pictured below in Pecosa — Brisa Fabric

 ${}^{36^{\circ}}$ 

54"