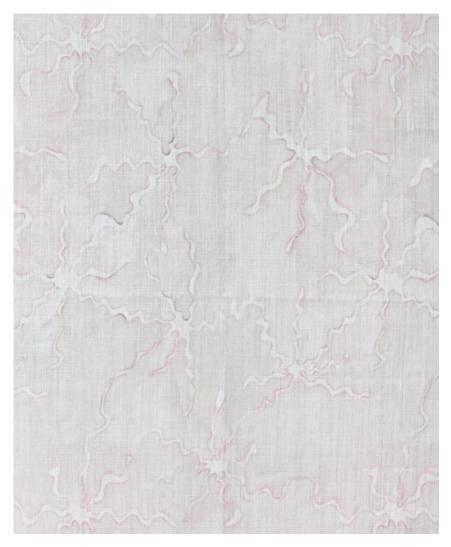

## Pecosa – Light Peach Fabric

This pattern is printed by the yard on an option of four fabric grounds. All production is done per order and takes up to 5 weeks to ship. Please be sure to order a sample before purchasing yardage.

54" wide x 1 yard pictured below in Pecosa — Light Peach Fabric