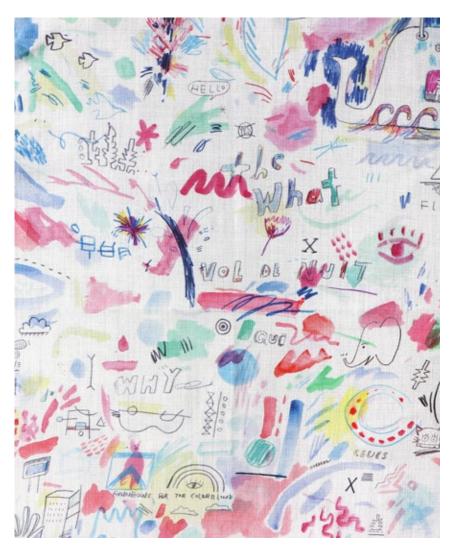

## Vol de Nuit – Multi Fabric

This pattern is printed by the yard on an option of four fabric grounds. All production is done per order and takes up to 5 weeks to ship. Please be sure to order a sample before purchasing yardage.

54" wide x 1 yard pictured below in Vol de Nuit — Multi Fabric