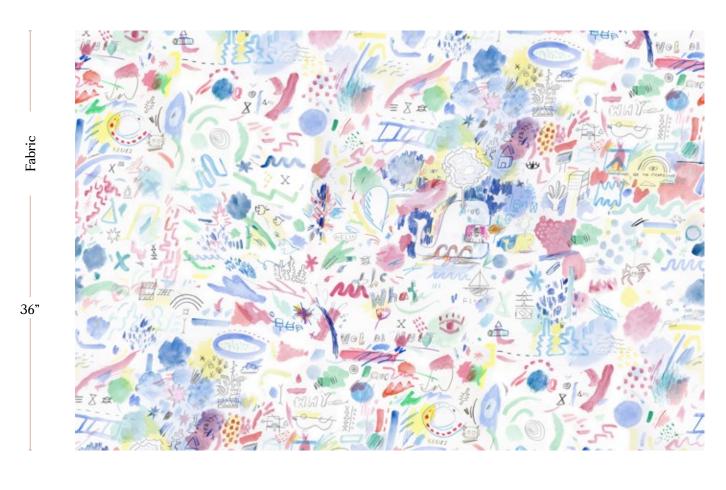

## Vol de Nuit – Multi Fabric

| Vertical Repeat          | 50"**Halfdrop repeat                                                                                                                                                                                                                                                                           |
|--------------------------|------------------------------------------------------------------------------------------------------------------------------------------------------------------------------------------------------------------------------------------------------------------------------------------------|
| Horizontal Repeat        | 27"                                                                                                                                                                                                                                                                                            |
| Fabric Width             | 54" (137.2 cm)                                                                                                                                                                                                                                                                                 |
| Fabric Length            | by the yard (91.5 cm)                                                                                                                                                                                                                                                                          |
|                          |                                                                                                                                                                                                                                                                                                |
| Pricing                  | Sold by the yard; Price varies based on fabric ground                                                                                                                                                                                                                                          |
| Selvage                  | 1"                                                                                                                                                                                                                                                                                             |
| Sample Size              | 8.5" x 11" **If you are unsure of color or fabric choice please order a sample before purchasing.                                                                                                                                                                                              |
| Large Sample Size        | 25" x 25"                                                                                                                                                                                                                                                                                      |
|                          |                                                                                                                                                                                                                                                                                                |
| Fabric Ground<br>Options | 50/50 linen cotton blend<br>100% oyster linen<br>100% heavyweight linen                                                                                                                                                                                                                        |
| Print Method             | Digital, pigment ink                                                                                                                                                                                                                                                                           |
| Delivery                 | 4-6 weeks **Rush Service subject to availability. Rush fee does not include expedited shipping.                                                                                                                                                                                                |
|                          |                                                                                                                                                                                                                                                                                                |
| Care                     | Dry clean only                                                                                                                                                                                                                                                                                 |
| Color & Scale            | We always strive for color accuracy but please note that colors shown on the website are a representation only. Please refer to the actual product sample. **Also due to varying ink/print systems wallpapers and fabrics of the same pattern are not always an exact match in color or scale. |
| Made In                  | USA                                                                                                                                                                                                                                                                                            |