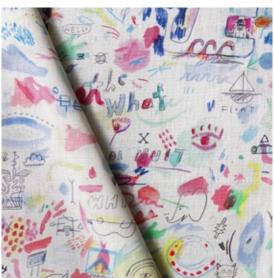

Fabric is printed to order locally in the Northeast. Our 100% linen comes in small batches from Belgium. All standard fabric options are 54" wide. There is a one yard minimum order.