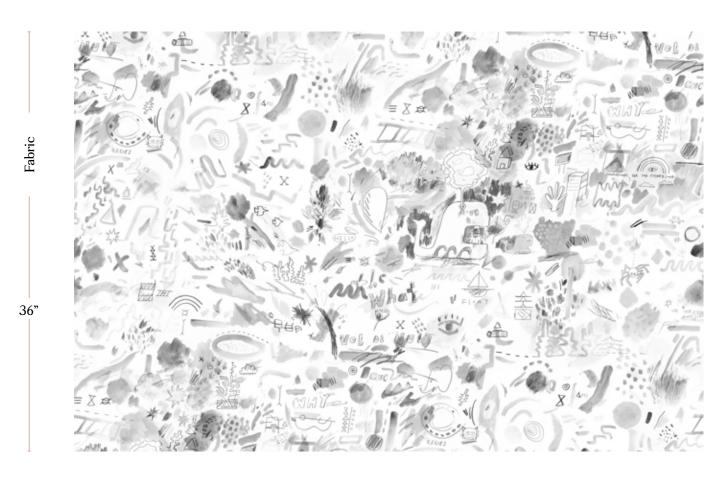

## Vol de Nuit - Noire Fabric

| Vertical Repeat          | 50"**Halfdrop repeat                                                                                                                                                                                                                                                                           |
|--------------------------|------------------------------------------------------------------------------------------------------------------------------------------------------------------------------------------------------------------------------------------------------------------------------------------------|
| Horizontal Repeat        | 27"                                                                                                                                                                                                                                                                                            |
| Fabric Width             | 54" (137.2 cm)                                                                                                                                                                                                                                                                                 |
| Fabric Length            | by the yard (91.5 cm)                                                                                                                                                                                                                                                                          |
|                          |                                                                                                                                                                                                                                                                                                |
| Pricing                  | Sold by the yard; Price varies based on fabric ground                                                                                                                                                                                                                                          |
| Selvage                  | 1"                                                                                                                                                                                                                                                                                             |
| Sample Size              | $8.5" \times 11"$ **If you are unsure of color or fabric choice please order a sample before purchasing.                                                                                                                                                                                       |
| Large Sample Size        | 25" x 25"                                                                                                                                                                                                                                                                                      |
|                          |                                                                                                                                                                                                                                                                                                |
| Fabric Ground<br>Options | 50/50 linen cotton blend<br>100% oyster linen<br>100% heavyweight linen                                                                                                                                                                                                                        |
| Print Method             | Digital, pigment ink                                                                                                                                                                                                                                                                           |
| Delivery                 | 4-6 weeks **Rush Service subject to availability. Rush fee does not include expedited shipping.                                                                                                                                                                                                |
|                          |                                                                                                                                                                                                                                                                                                |
| Care                     | Dry clean only                                                                                                                                                                                                                                                                                 |
| Color & Scale            | We always strive for color accuracy but please note that colors shown on the website are a representation only. Please refer to the actual product sample. **Also due to varying ink/print systems wallpapers and fabrics of the same pattern are not always an exact match in color or scale. |
| Made In                  | USA                                                                                                                                                                                                                                                                                            |