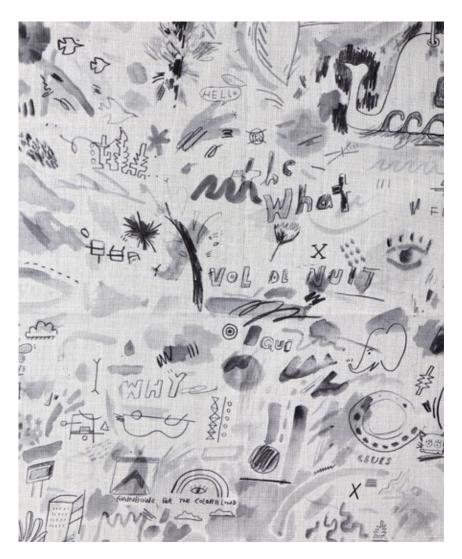

## Vol de Nuit – Noire Fabric

This pattern is printed by the yard on an option of four fabric grounds. All production is done per order and takes up to 5 weeks to ship. Please be sure to order a sample before purchasing yardage.

54" wide x 1 yard pictured below in Vol de Nuit — Noire Fabric