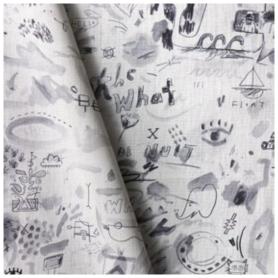

## Vol de Nuit – Noire Fabric

This pattern is printed by the yard on an option of four fabric grounds. All production is done per order and takes up to 5 weeks to ship. Please be sure to order a sample before purchasing yardage.