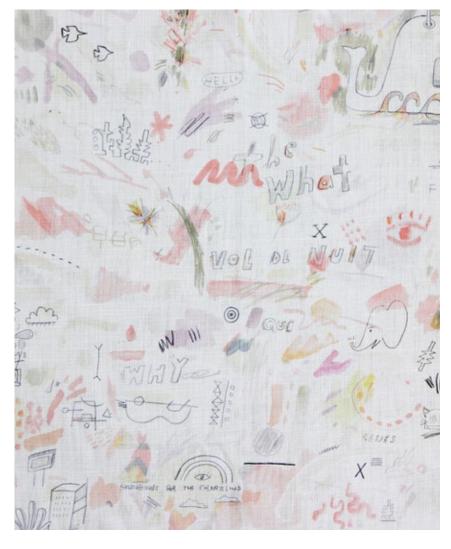

## Vol de Nuit – Sunshine Fabric

This pattern is printed by the yard on an option of four fabric grounds. All production is done per order and takes up to 5 weeks to ship. Please be sure to order a sample before purchasing yardage.

Vol de Nuit – Sunshine Fabric

54" wide x 1 yard pictured below in Vol de Nuit — Sunshine Fabric

54"