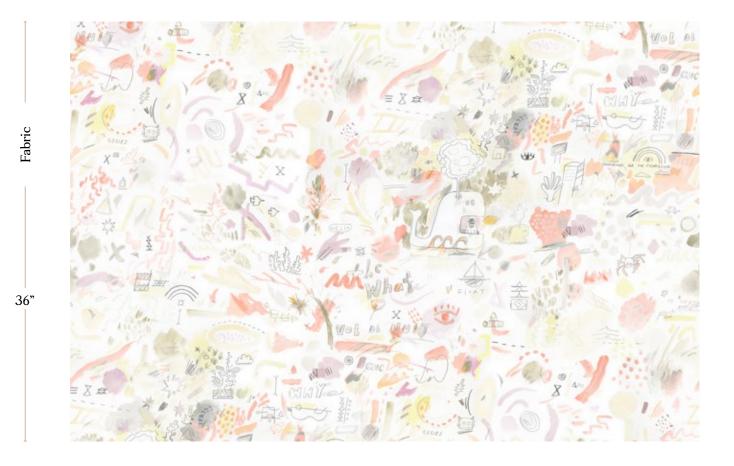

Fabric is printed to order locally in the Northeast. Our 100% linen comes in small batches from Belgium. All standard fabric options are 54" wide. There is a one yard minimum order.

eskayel.com

| Vertical Repeat   | 50"**Halfdrop repeat  |
|-------------------|-----------------------|
| Horizontal Repeat | 27"                   |
| Fabric Width      | 54" (137.2 cm)        |
| Fabric Length     | by the yard (91.5 cm) |