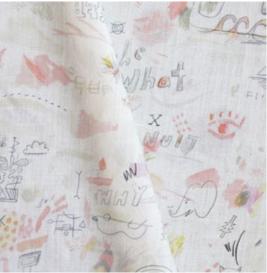

## Vol de Nuit – Sunshine Fabric

This pattern is printed by the yard on an option of four fabric grounds. All production is done per order and takes up to 5 weeks to ship. Please be sure to order a sample before purchasing yardage.

Vol de Nuit – Sunshine Fabric

54" wide x 1 yard pictured below in Vol de Nuit — Sunshine Fabric

54"