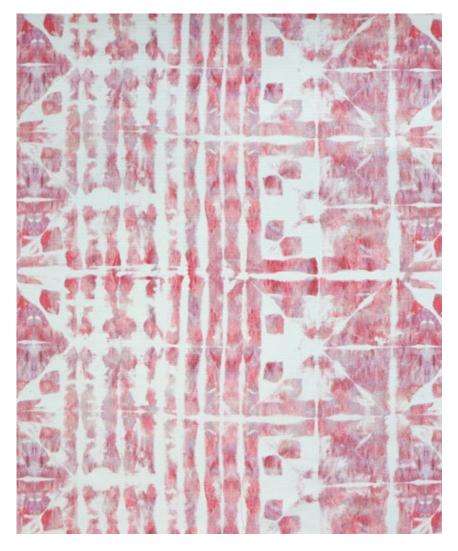

## Banda -Persimmon Outdoor Fabric

This pattern is printed by the yard on 100% polyester performance fabric and is treated to be both water repellent and stain resistant. It is perfect for outdoor environments and high-traffic indoor commercial areas.

## Banda - Persimmon Outdoor Fabric

| Vertical Repeat   | 19.7"                                                                                                                                                                                                                                                                                                                                                                                                          |
|-------------------|----------------------------------------------------------------------------------------------------------------------------------------------------------------------------------------------------------------------------------------------------------------------------------------------------------------------------------------------------------------------------------------------------------------|
| Horizontal Repeat | 27"                                                                                                                                                                                                                                                                                                                                                                                                            |
| Fabric Width      | 54" (137.2 cm)                                                                                                                                                                                                                                                                                                                                                                                                 |
| Fabric Length     | by the yard (91.5 cm)                                                                                                                                                                                                                                                                                                                                                                                          |
|                   |                                                                                                                                                                                                                                                                                                                                                                                                                |
| Pricing           | Sold by the yard                                                                                                                                                                                                                                                                                                                                                                                               |
| Selvage           | 1"                                                                                                                                                                                                                                                                                                                                                                                                             |
| Sample Size       | 8.5" x 11" **If you are unsure of color or fabric choice please order a sample before purchasing.                                                                                                                                                                                                                                                                                                              |
| Large Sample Size | 25" x 25"                                                                                                                                                                                                                                                                                                                                                                                                      |
| Fabric Ground     | 100% Polyester; 50,000 Martindale                                                                                                                                                                                                                                                                                                                                                                              |
| Print Method      | Digitally printed and finished with stain resistant and water repellent with Teflon® finishing                                                                                                                                                                                                                                                                                                                 |
| Delivery          | There is a 1-2 week lead time for stock orders based on availability. We print in batches of 50 yards, so generally stock levels will be less than this. Orders for larger quantities can be special ordered and require a lead time of approximately 4-8 weeks. Please contact us with any inquiries on volume orders.  **Rush Service subject to availability. Rush fee does not include expedited shipping. |
| Care              | Dry clean or machine wash on the warm cycle with a gentle detergent. Air dry. If needed, treat with a 1:4 ratio of bleach and water.                                                                                                                                                                                                                                                                           |
| Lightfastness     | Lightfastness can vary depending on what region of the world you live in. Minimal fading will occur over time, but the color will fade on shade. Please be sure to follow the care instructions.                                                                                                                                                                                                               |
| Made In           | Italy                                                                                                                                                                                                                                                                                                                                                                                                          |