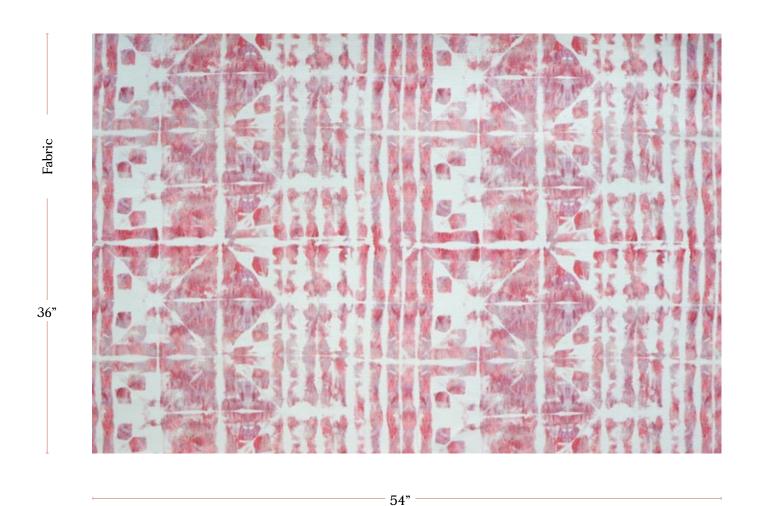

54" wide x 1 yard pictured below in Banda — Persimmon Outdoor Fabric

## Banda - Persimmon Outdoor Fabric

| Vertical Repeat   | 19.7"                                                                                                                                                                                                                                                                                                                                                                                                          |
|-------------------|----------------------------------------------------------------------------------------------------------------------------------------------------------------------------------------------------------------------------------------------------------------------------------------------------------------------------------------------------------------------------------------------------------------|
| Horizontal Repeat | 27"                                                                                                                                                                                                                                                                                                                                                                                                            |
| Fabric Width      | 54" (137.2 cm)                                                                                                                                                                                                                                                                                                                                                                                                 |
| Fabric Length     | by the yard (91.5 cm)                                                                                                                                                                                                                                                                                                                                                                                          |
|                   |                                                                                                                                                                                                                                                                                                                                                                                                                |
| Pricing           | Sold by the yard                                                                                                                                                                                                                                                                                                                                                                                               |
| Selvage           | 1"                                                                                                                                                                                                                                                                                                                                                                                                             |
| Sample Size       | 8.5" x 11" **If you are unsure of color or fabric choice please order a sample before purchasing.                                                                                                                                                                                                                                                                                                              |
| Large Sample Size | 25" x 25"                                                                                                                                                                                                                                                                                                                                                                                                      |
| Fabric Ground     | 100% Polyester; 50,000 Martindale                                                                                                                                                                                                                                                                                                                                                                              |
| Print Method      | Digitally printed and finished with stain resistant and water repellent with Teflon® finishing                                                                                                                                                                                                                                                                                                                 |
| Delivery          | There is a 1-2 week lead time for stock orders based on availability. We print in batches of 50 yards, so generally stock levels will be less than this. Orders for larger quantities can be special ordered and require a lead time of approximately 4-8 weeks. Please contact us with any inquiries on volume orders.  **Rush Service subject to availability. Rush fee does not include expedited shipping. |
| Care              | Dry clean or machine wash on the warm cycle with a gentle detergent. Air dry. If needed, treat with a 1:4 ratio of bleach and water.                                                                                                                                                                                                                                                                           |
| Lightfastness     | Lightfastness can vary depending on what region of the world you live in. Minimal fading will occur over time, but the color will fade on shade. Please be sure to follow the care instructions.                                                                                                                                                                                                               |
| Made In           | Italy                                                                                                                                                                                                                                                                                                                                                                                                          |