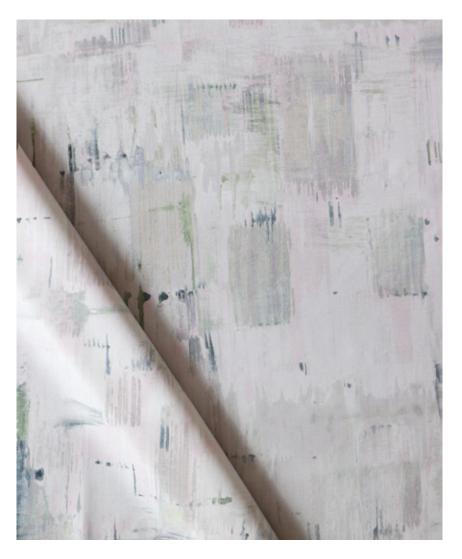

## Cherifia -Duomo Outdoor Fabric

This pattern is printed by the yard on 100% polyester performance fabric and is treated to be both water repellent and stain resistant. It is perfect for outdoor environments and high-traffic indoor commercial areas.

## Cherifia - Duomo Outdoor Fabric

54" wide x 1 yard pictured below in Cherifia — Duomo Outdoor Fabric

Fabric

36"