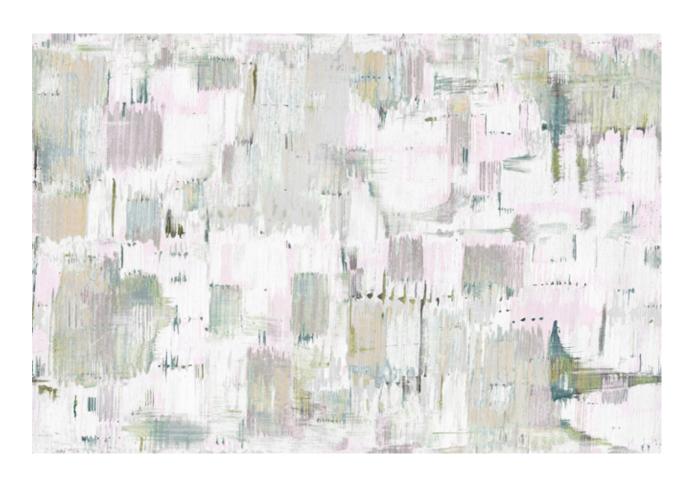

## Cherifia -Duomo Outdoor Fabric

This pattern is printed by the yard on 100% polyester performance fabric and is treated to be both water repellent and stain resistant. It is perfect for outdoor environments and high-traffic indoor commercial areas.

## Cherifia - Duomo Outdoor Fabric

54" wide x 1 yard pictured below in Cherifia — Duomo Outdoor Fabric

Fabric

36"