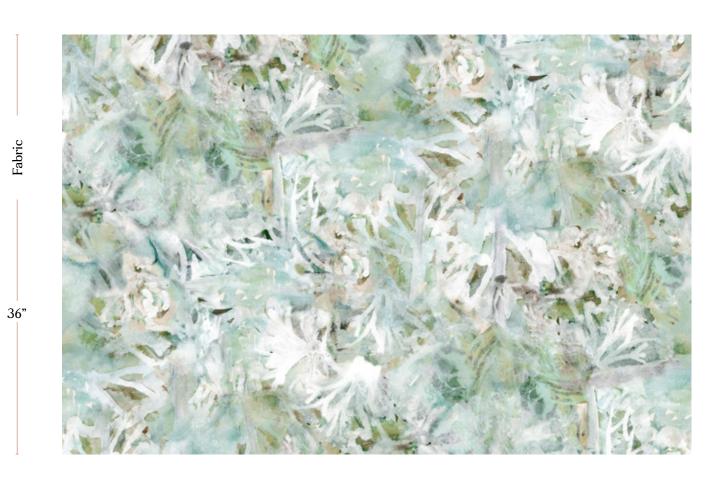

## Cortile -Verde Outdoor Fabric

This pattern is printed by the yard on 100% polyester performance fabric and is treated to be both water repellent and stain resistant. It is perfect for outdoor environments and high-traffic indoor commercial areas.

## Cortile - Verde Outdoor Fabric

| Vertical Repeat   | 40"**Halfdrop repeat                                                                                                                                                                                                                                                                                                                                                                                           |
|-------------------|----------------------------------------------------------------------------------------------------------------------------------------------------------------------------------------------------------------------------------------------------------------------------------------------------------------------------------------------------------------------------------------------------------------|
| Horizontal Repeat | 54"                                                                                                                                                                                                                                                                                                                                                                                                            |
| Fabric Width      | 54" (137.2 cm)                                                                                                                                                                                                                                                                                                                                                                                                 |
| Fabric Length     | by the yard (91.5 cm)                                                                                                                                                                                                                                                                                                                                                                                          |
|                   |                                                                                                                                                                                                                                                                                                                                                                                                                |
| Pricing           | Sold by the yard                                                                                                                                                                                                                                                                                                                                                                                               |
| Selvage           | 1"                                                                                                                                                                                                                                                                                                                                                                                                             |
| Sample Size       | 8.5" x 11" **If you are unsure of color or fabric choice please order a sample before purchasing.                                                                                                                                                                                                                                                                                                              |
| Large Sample Size | 25" x 25"                                                                                                                                                                                                                                                                                                                                                                                                      |
| Fabric Ground     | 100% Polyester; 50,000 Martindale                                                                                                                                                                                                                                                                                                                                                                              |
| Print Method      | Digitally printed and finished with stain resistant and water repellent with Teflon® finishing                                                                                                                                                                                                                                                                                                                 |
| Delivery          | There is a 1-2 week lead time for stock orders based on availability. We print in batches of 50 yards, so generally stock levels will be less than this. Orders for larger quantities can be special ordered and require a lead time of approximately 4-8 weeks. Please contact us with any inquiries on volume orders.  **Rush Service subject to availability. Rush fee does not include expedited shipping. |
| Care              | Dry clean or machine wash on the warm cycle with a gentle detergent. Air dry. If needed, treat with a 1:4 ratio of bleach and water.                                                                                                                                                                                                                                                                           |
| Lightfastness     | Lightfastness can vary depending on what region of the world you live in. Minimal fading will occur over time, but the color will fade on shade. Please be sure to follow the care instructions.                                                                                                                                                                                                               |
| Made In           | Italy                                                                                                                                                                                                                                                                                                                                                                                                          |