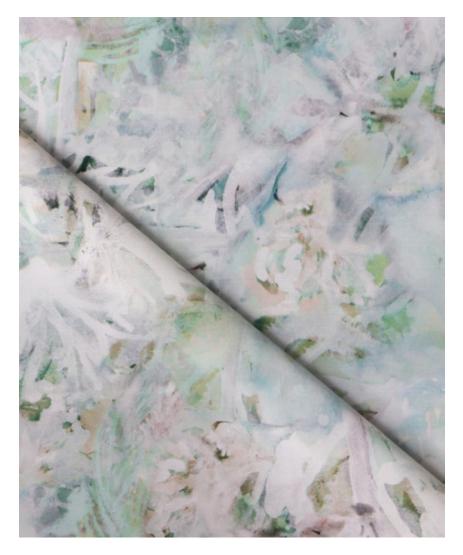

## Cortile -Verde Outdoor Fabric

This pattern is printed by the yard on 100% polyester performance fabric and is treated to be both water repellent and stain resistant. It is perfect for outdoor environments and high-traffic indoor commercial areas.

54" wide x 1 yard pictured below in Cortile — Verde Outdoor Fabric

T 347 703 8084 info@eskayel.com