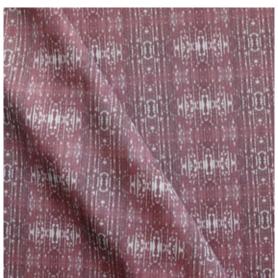

## Omaha Kinship -Morinda Ikat Outdoor Fabric

This pattern is printed by the yard on 100% polyester performance fabric and is treated to be both water repellent and stain resistant. It is perfect for outdoor environments and high-traffic indoor commercial areas.

## Omaha Kinship - Morinda Ikat Outdoor Fabric

54" wide x 1 yard pictured below in Omaha Kinship — Morinda Ikat Outdoor Fabric