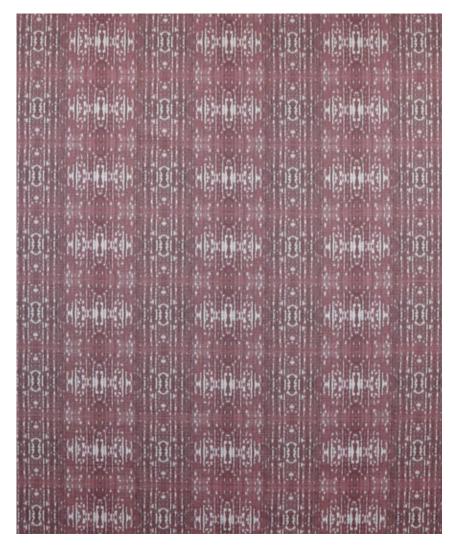

## Omaha Kinship -Morinda Ikat Outdoor Fabric

This pattern is printed by the yard on 100% polyester performance fabric and is treated to be both water repellent and stain resistant. It is perfect for outdoor environments and high-traffic indoor commercial areas.

## Omaha Kinship - Morinda Ikat Outdoor Fabric

54" wide x 1 yard pictured below in Omaha Kinship — Morinda Ikat Outdoor Fabric