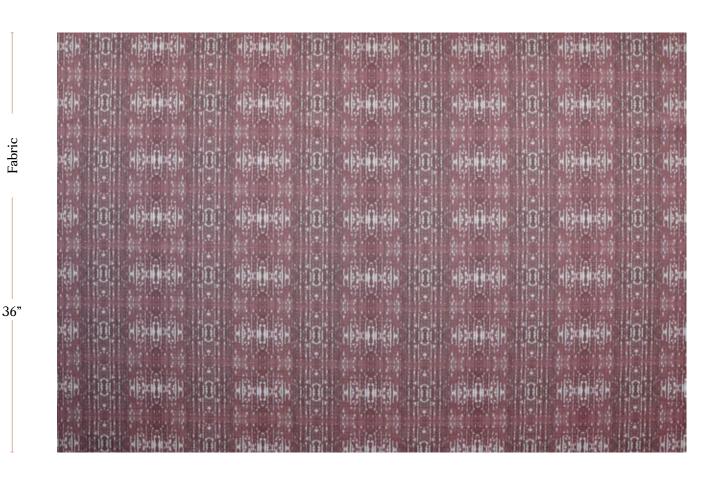

## Omaha Kinship - Mrinda Ikat Outdoor Fabric

| Vertical Repeat   | 5.14"                                                                                                                                                                                                                                                                                                                                                                                                          |
|-------------------|----------------------------------------------------------------------------------------------------------------------------------------------------------------------------------------------------------------------------------------------------------------------------------------------------------------------------------------------------------------------------------------------------------------|
| Horizontal Repeat | 9"                                                                                                                                                                                                                                                                                                                                                                                                             |
| Fabric Width      | 54" (137.2 cm)                                                                                                                                                                                                                                                                                                                                                                                                 |
| Fabric Length     | by the yard (91.5 cm)                                                                                                                                                                                                                                                                                                                                                                                          |
|                   |                                                                                                                                                                                                                                                                                                                                                                                                                |
| Pricing           | Sold by the yard                                                                                                                                                                                                                                                                                                                                                                                               |
| Selvage           | 1"                                                                                                                                                                                                                                                                                                                                                                                                             |
| Sample Size       | 8.5" x 11" **If you are unsure of color or fabric choice please order a sample before purchasing.                                                                                                                                                                                                                                                                                                              |
| Large Sample Size | 25" x 25"                                                                                                                                                                                                                                                                                                                                                                                                      |
| Fabric Ground     | 100% Polyester; 50,000 Martindale                                                                                                                                                                                                                                                                                                                                                                              |
| Print Method      | Digitally printed and finished with stain resistant and water repellent with Teflon® finishing                                                                                                                                                                                                                                                                                                                 |
| Delivery          | There is a 1-2 week lead time for stock orders based on availability. We print in batches of 50 yards, so generally stock levels will be less than this. Orders for larger quantities can be special ordered and require a lead time of approximately 4-8 weeks. Please contact us with any inquiries on volume orders.  **Rush Service subject to availability. Rush fee does not include expedited shipping. |
| Care              | Dry clean or machine wash on the warm cycle with a gentle detergent. Air dry. If needed, treat with a 1:4 ratio of bleach and water.                                                                                                                                                                                                                                                                           |
| Lightfastness     | Lightfastness can vary depending on what region of the world you live in. Minimal fading will occur over time, but the color will fade on shade. Please be sure to follow the care instructions.                                                                                                                                                                                                               |
| Made In           | Italy                                                                                                                                                                                                                                                                                                                                                                                                          |

## Omaha Kinship - Morinda Ikat Outdoor Fabric

54" wide x 1 yard pictured below in Omaha Kinship — Morinda Ikat Outdoor Fabric