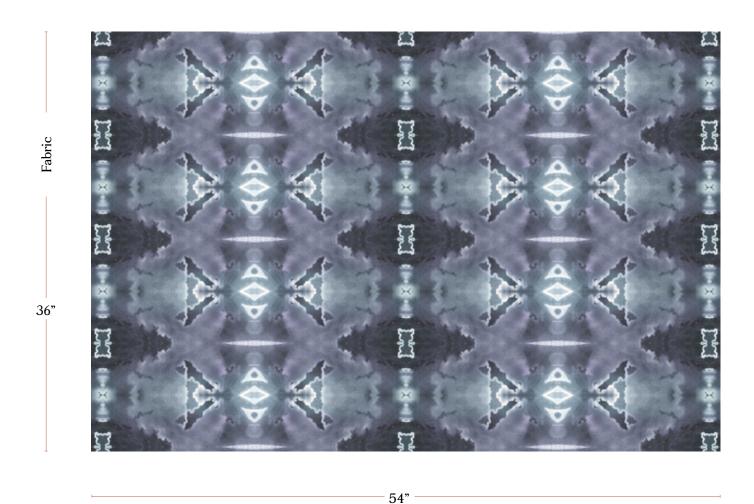

## Septaria - Dark Outdoor Fabric

| Vertical Repeat   | 8.96"                                                                                                                                                                                                                                                                                                                                                                                                          |
|-------------------|----------------------------------------------------------------------------------------------------------------------------------------------------------------------------------------------------------------------------------------------------------------------------------------------------------------------------------------------------------------------------------------------------------------|
| Horizontal Repeat | 26"                                                                                                                                                                                                                                                                                                                                                                                                            |
| Fabric Width      | 54" (137.2 cm)                                                                                                                                                                                                                                                                                                                                                                                                 |
| Fabric Length     | by the yard (91.5 cm)                                                                                                                                                                                                                                                                                                                                                                                          |
|                   |                                                                                                                                                                                                                                                                                                                                                                                                                |
| Pricing           | Sold by the yard                                                                                                                                                                                                                                                                                                                                                                                               |
| Selvage           | 1"                                                                                                                                                                                                                                                                                                                                                                                                             |
| Sample Size       | 8.5" x 11" **If you are unsure of color or fabric choice please order a sample before purchasing.                                                                                                                                                                                                                                                                                                              |
| Large Sample Size | 25" x 25"                                                                                                                                                                                                                                                                                                                                                                                                      |
|                   | 100% P. L                                                                                                                                                                                                                                                                                                                                                                                                      |
| Fabric Ground     | 100% Polyester; 50,000 Martindale                                                                                                                                                                                                                                                                                                                                                                              |
| Print Method      | Digitally printed and finished with stain resistant and water repellent with Teflon® finishing                                                                                                                                                                                                                                                                                                                 |
| Delivery          | There is a 1-2 week lead time for stock orders based on availability. We print in batches of 50 yards, so generally stock levels will be less than this. Orders for larger quantities can be special ordered and require a lead time of approximately 4-8 weeks. Please contact us with any inquiries on volume orders.  **Rush Service subject to availability. Rush fee does not include expedited shipping. |
|                   |                                                                                                                                                                                                                                                                                                                                                                                                                |
| Care              | Dry clean or machine wash on the warm cycle with a gentle detergent. Air dry. If needed, treat with a 1:4 ratio of bleach and water.                                                                                                                                                                                                                                                                           |
| Lightfastness     | Lightfastness can vary depending on what region of the world you live in. Minimal fading will occur over time, but the color will fade on shade. Please be sure to follow the care instructions.                                                                                                                                                                                                               |
| Made In           | Italy                                                                                                                                                                                                                                                                                                                                                                                                          |