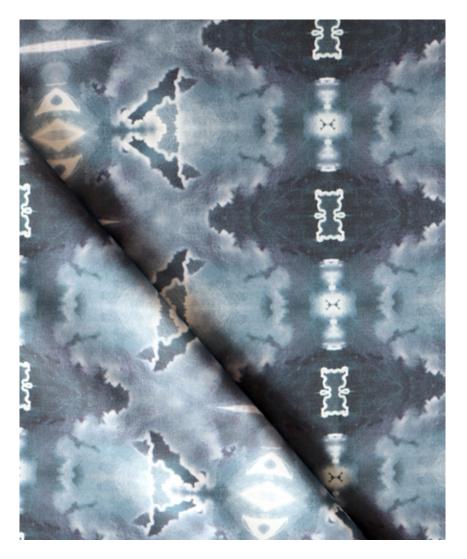

## Septaria -Dark Outdoor Fabric

This pattern is printed by the yard on 100% polyester performance fabric and is treated to be both water repellent and stain resistant. It is perfect for outdoor environments and high-traffic indoor commercial areas.

## Septaria - Dark Outdoor Fabric

54" wide x 1 yard pictured below in Septaria — Dark Outdoor Fabric