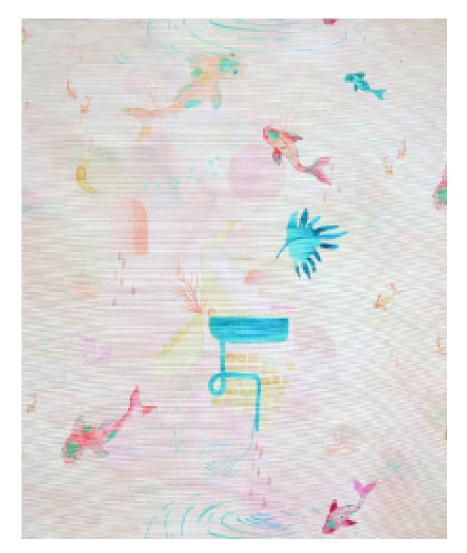

## Water Signs -Multi Outdoor Fabric

This pattern is printed by the yard on 100% polyester performance fabric and is treated to be both water repellent and stain resistant. It is perfect for outdoor environments and high-traffic indoor commercial areas.

54" wide x 1 yard pictured below in Water Signs — Multi Outdoor Fabric