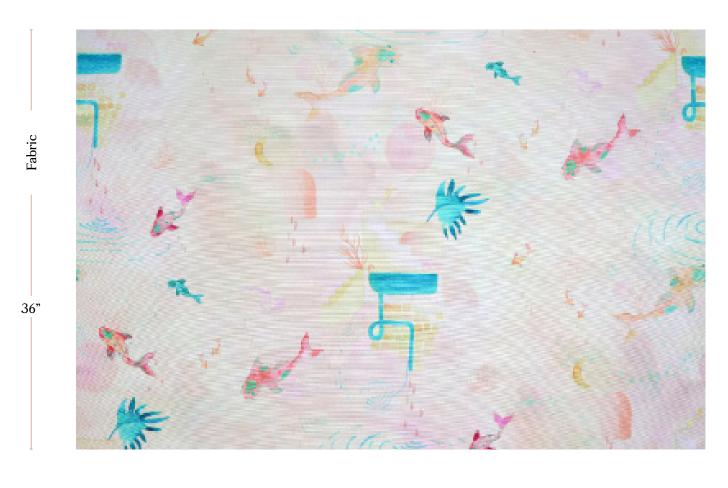

## Water Signs -Multi Outdoor Fabric

This pattern is printed by the yard on 100% polyester performance fabric and is treated to be both water repellent and stain resistant. It is perfect for outdoor environments and high-traffic indoor commercial areas.

## Water Signs - Multi Outdoor Fabric

| Vertical Repeat   | 37" **Halfdrop repeat                                                                                                                                                                                                                                                                                                                                                                                          |
|-------------------|----------------------------------------------------------------------------------------------------------------------------------------------------------------------------------------------------------------------------------------------------------------------------------------------------------------------------------------------------------------------------------------------------------------|
| Horizontal Repeat | 27"                                                                                                                                                                                                                                                                                                                                                                                                            |
| Fabric Width      | 54" (137.2 cm)                                                                                                                                                                                                                                                                                                                                                                                                 |
| Fabric Length     | by the yard (91.5 cm)                                                                                                                                                                                                                                                                                                                                                                                          |
|                   |                                                                                                                                                                                                                                                                                                                                                                                                                |
| Pricing           | Sold by the yard                                                                                                                                                                                                                                                                                                                                                                                               |
| Selvage           | 1"                                                                                                                                                                                                                                                                                                                                                                                                             |
| Sample Size       | 8.5" x 11" **If you are unsure of color or fabric choice please order a sample before purchasing.                                                                                                                                                                                                                                                                                                              |
| Large Sample Size | 25" x 25"                                                                                                                                                                                                                                                                                                                                                                                                      |
| Fabric Ground     | 100% Polyester; 50,000 Martindale                                                                                                                                                                                                                                                                                                                                                                              |
| Print Method      | Digitally printed and finished with stain resistant and water repellent with Teflon® finishing                                                                                                                                                                                                                                                                                                                 |
| Delivery          | There is a 1-2 week lead time for stock orders based on availability. We print in batches of 50 yards, so generally stock levels will be less than this. Orders for larger quantities can be special ordered and require a lead time of approximately 4-8 weeks. Please contact us with any inquiries on volume orders.  **Rush Service subject to availability. Rush fee does not include expedited shipping. |
| Care              | Dry clean or machine wash on the warm cycle with a gentle detergent. Air dry. If needed, treat with a 1:4 ratio of bleach and water.                                                                                                                                                                                                                                                                           |
| Lightfastness     | Lightfastness can vary depending on what region of the world you live in. Minimal fading will occur over time, but the color will fade on shade. Please be sure to follow the care instructions.                                                                                                                                                                                                               |
| Made In           | Italy                                                                                                                                                                                                                                                                                                                                                                                                          |

54" wide x 1 yard pictured below in Water Signs — Multi Outdoor Fabric