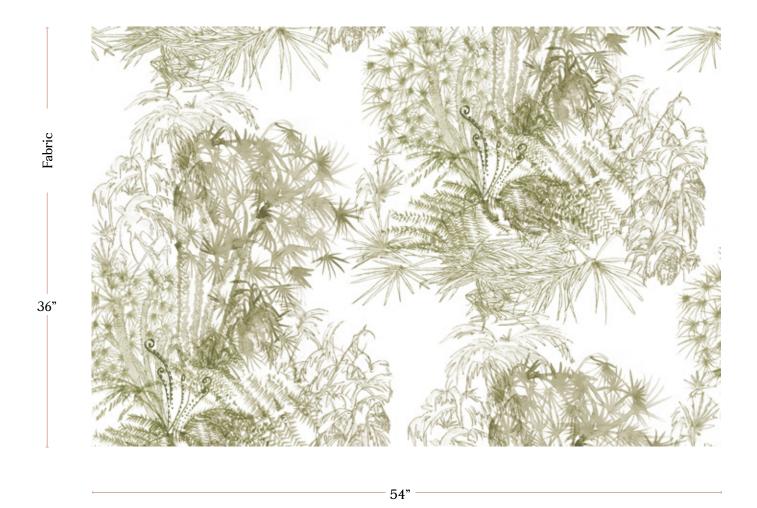

## Domenica - Brush Performance Fabric

| Vertical Repeat   | 40" **Halfdrop repeat                                                                                                                                                                                                                                                                                                                                                                                          |
|-------------------|----------------------------------------------------------------------------------------------------------------------------------------------------------------------------------------------------------------------------------------------------------------------------------------------------------------------------------------------------------------------------------------------------------------|
| Horizontal Repeat | 54"                                                                                                                                                                                                                                                                                                                                                                                                            |
| Fabric Width      | 54" (137.2 cm)                                                                                                                                                                                                                                                                                                                                                                                                 |
| Fabric Length     | by the yard (91.5 cm)                                                                                                                                                                                                                                                                                                                                                                                          |
|                   |                                                                                                                                                                                                                                                                                                                                                                                                                |
| Pricing           | Sold by the yard                                                                                                                                                                                                                                                                                                                                                                                               |
| Selvage           | 1"                                                                                                                                                                                                                                                                                                                                                                                                             |
| Sample Size       | 8.5" x 11" **If you are unsure of color or fabric choice please order a sample before purchasing.                                                                                                                                                                                                                                                                                                              |
| Large Sample Size | 25" x 25"                                                                                                                                                                                                                                                                                                                                                                                                      |
| Fabric Ground     | 100% Polyester; 50,000 Martindale                                                                                                                                                                                                                                                                                                                                                                              |
| Print Method      | Digitally printed and finished with stain resistant and water repellent with Teflon® finishing                                                                                                                                                                                                                                                                                                                 |
| Delivery          | There is a 1-2 week lead time for stock orders based on availability. We print in batches of 50 yards, so generally stock levels will be less than this. Orders for larger quantities can be special ordered and require a lead time of approximately 4-8 weeks. Please contact us with any inquiries on volume orders.  **Rush Service subject to availability. Rush fee does not include expedited shipping. |
| Care              | Dry clean or machine wash on the warm cycle with a gentle detergent. Air dry. If needed, treat                                                                                                                                                                                                                                                                                                                 |
| Care              | with a 1:4 ratio of bleach and water.                                                                                                                                                                                                                                                                                                                                                                          |
| Lightfastness     | Lightfastness can vary depending on what region of the world you live in. Minimal fading will occur over time, but the color will fade on shade. Please be sure to follow the care instructions.                                                                                                                                                                                                               |
| Made In           | Italy                                                                                                                                                                                                                                                                                                                                                                                                          |

54" wide x 1 yard pictured below in Domenica — Brush Performance Fabric