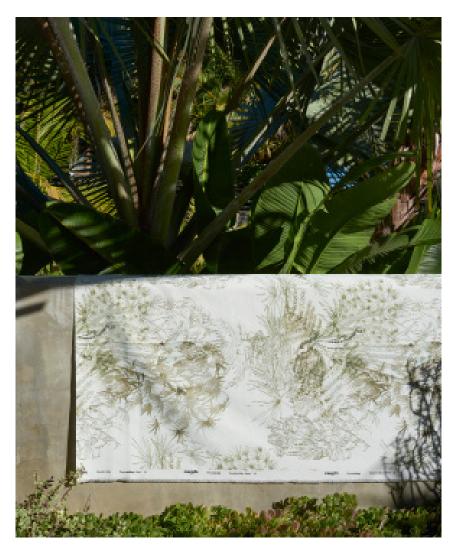

## Domenica - Brush Performance Fabric

This pattern is printed by the yard on 100% polyester performance fabric and is treated to be both water repellent and stain resistant. It is perfect for outdoor environments and high-traffic indoor commercial areas. Please be sure to order a sample before purchasing yardage. The fabric is digitally printed in Italy in small batches to reduce waste. There is a one yard minimum order.

54" wide x 1 yard pictured below in Domenica — Brush Performance Fabric