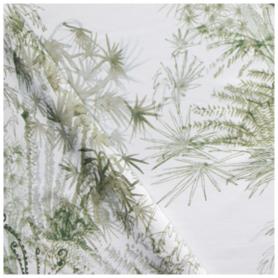

## Domenica - Brush Performance Fabric

This pattern is printed by the yard on 100% polyester performance fabric and is treated to be both water repellent and stain resistant. It is perfect for outdoor environments and high-traffic indoor commercial areas. Please be sure to order a sample before purchasing yardage. The fabric is digitally printed in Italy in small batches to reduce waste. There is a one yard minimum order.

54" wide x 1 yard pictured below in Domenica — Brush Performance Fabric