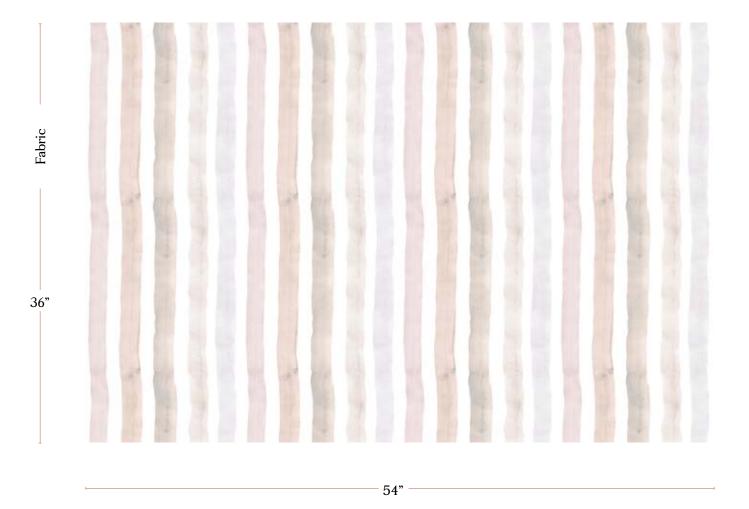

eskayel.com

T 347 703 8084 info@eskayel.com

| Vertical Repeat   | 29.933"               |
|-------------------|-----------------------|
| Horizontal Repeat | 27"                   |
| Fabric Width      | 54" (137.2 cm)        |
| Fabric Length     | by the yard (91.5 cm) |

54" wide x 1 yard pictured below in Gradient Stripe — Performance Fabric