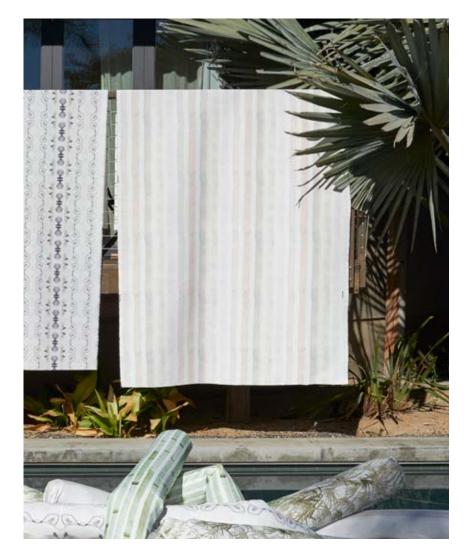

## Gradient Stripe -Pink Island Performance Fabric

This pattern is printed by the yard on 100% polyester performance fabric and is treated to be both water repellent and stain resistant. It is perfect for outdoor environments and high-traffic indoor commercial areas. Please be sure to order a sample before purchasing yardage. The fabric is digitally printed in Italy in small batches to reduce waste. There is a one yard minimum order.

54" wide x 1 yard pictured below in Gradient Stripe — Performance Fabric