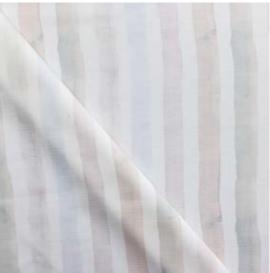

## Gradient Stripe -Pink Island Performance Fabric

This pattern is printed by the yard on 100% polyester performance fabric and is treated to be both water repellent and stain resistant. It is perfect for outdoor environments and high-traffic indoor commercial areas. Please be sure to order a sample before purchasing yardage. The fabric is digitally printed in Italy in small batches to reduce waste. There is a one yard minimum order.