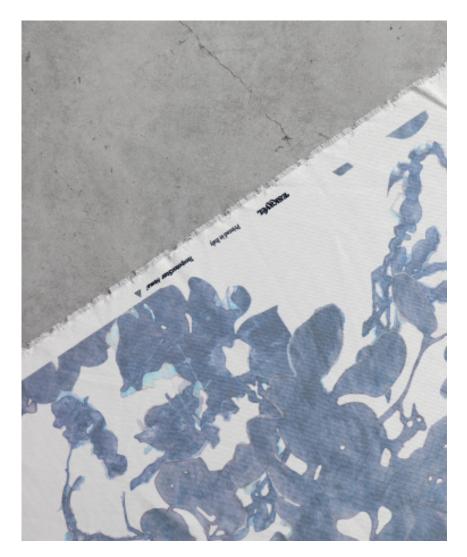

## Up for Anything -Cerulean Performance Fabric

This pattern is printed by the yard on 100% polyester performance fabric and is treated to be both water repellent and stain resistant. It is perfect for outdoor environments and high-traffic indoor commercial areas. Please be sure to order a sample before purchasing yardage. The fabric is digitally printed in Italy in small batches to reduce waste. There is a one yard minimum order.

54" wide x 1 yard pictured below in Up for Anything — Cerulean Performance Fabric