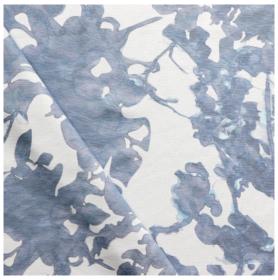

## Up for Anything -Cerulean Performance Fabric

This pattern is printed by the yard on 100% polyester performance fabric and is treated to be both water repellent and stain resistant. It is perfect for outdoor environments and high-traffic indoor commercial areas. Please be sure to order a sample before purchasing yardage. The fabric is digitally printed in Italy in small batches to reduce waste. There is a one yard minimum order.

54" wide x 1 yard pictured below in Up for Anything — Cerulean Performance Fabric