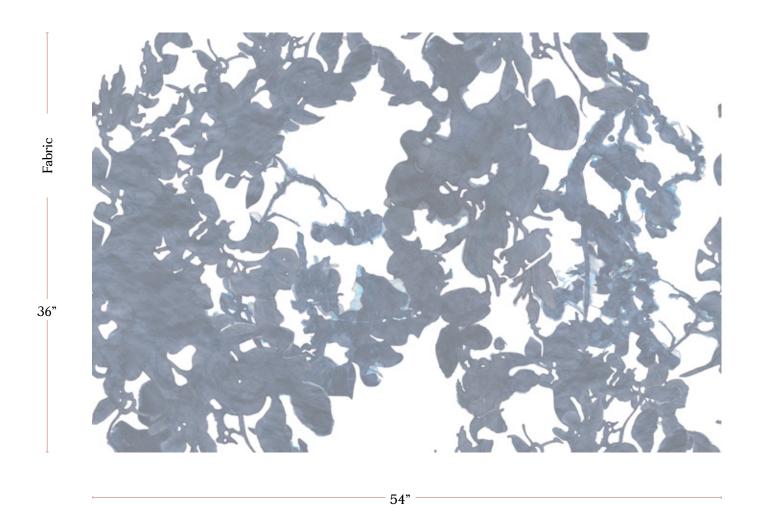

## Up for Anything - Cerulean Performance Fabric

| Vertical Repeat   | 66" **Halfdrop repeat                                                                                                                                                                                                                                                                                                                                                                                          |
|-------------------|----------------------------------------------------------------------------------------------------------------------------------------------------------------------------------------------------------------------------------------------------------------------------------------------------------------------------------------------------------------------------------------------------------------|
| Horizontal Repeat | 27"                                                                                                                                                                                                                                                                                                                                                                                                            |
| Fabric Width      | 54" (137.2 cm)                                                                                                                                                                                                                                                                                                                                                                                                 |
| Fabric Length     | by the yard (91.5 cm)                                                                                                                                                                                                                                                                                                                                                                                          |
|                   |                                                                                                                                                                                                                                                                                                                                                                                                                |
| Pricing           | Sold by the yard                                                                                                                                                                                                                                                                                                                                                                                               |
| Selvage           | 1"                                                                                                                                                                                                                                                                                                                                                                                                             |
| Sample Size       | 8.5" x 11" **If you are unsure of color or fabric choice please order a sample before purchasing.                                                                                                                                                                                                                                                                                                              |
| Large Sample Size | 25" x 25"                                                                                                                                                                                                                                                                                                                                                                                                      |
| Fabric Ground     | 100% Polyester; 50,000 Martindale                                                                                                                                                                                                                                                                                                                                                                              |
| Print Method      | Digitally printed and finished with stain resistant and water repellent with Teflon® finishing                                                                                                                                                                                                                                                                                                                 |
| Delivery          | There is a 1-2 week lead time for stock orders based on availability. We print in batches of 50 yards, so generally stock levels will be less than this. Orders for larger quantities can be special ordered and require a lead time of approximately 4-8 weeks. Please contact us with any inquiries on volume orders.  **Rush Service subject to availability. Rush fee does not include expedited shipping. |
| Care              | Dry clean or machine wash on the warm cycle with a gentle detergent. Air dry. If needed, treat with a 1:4 ratio of bleach and water.                                                                                                                                                                                                                                                                           |
| Lightfastness     | Lightfastness can vary depending on what region of the world you live in. Minimal fading will occur over time, but the color will fade on shade. Please be sure to follow the care instructions.                                                                                                                                                                                                               |
| Made In           | Italy                                                                                                                                                                                                                                                                                                                                                                                                          |

54" wide x 1 yard pictured below in Up for Anything — Cerulean Performance Fabric