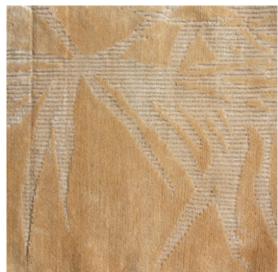

## Domenica Gold - Runner Tibetan Weave

This luxurious rug runner is hand knotted in Nepal using a Tibetan crosweave with 3mm loop detail and 5 mm pile.

Rugs are made to order and can be custom ordered in various sizes. Custom rugs take approximately 3 - 5 months depending on size. Samples are available for loan in the quality and material shown.

| Pattern            | Domenica - Gold                                                                     |
|--------------------|-------------------------------------------------------------------------------------|
| Material           | Available in Wool, Silk, Merino Wool, and Blends. AS SHOWN: New Zealand Wool / Silk |
| Weave/ Pile Height | Tibetan Crossweave (3mm loop / 5 mm pile)                                           |
| Knot Count         | 120 knot count                                                                      |