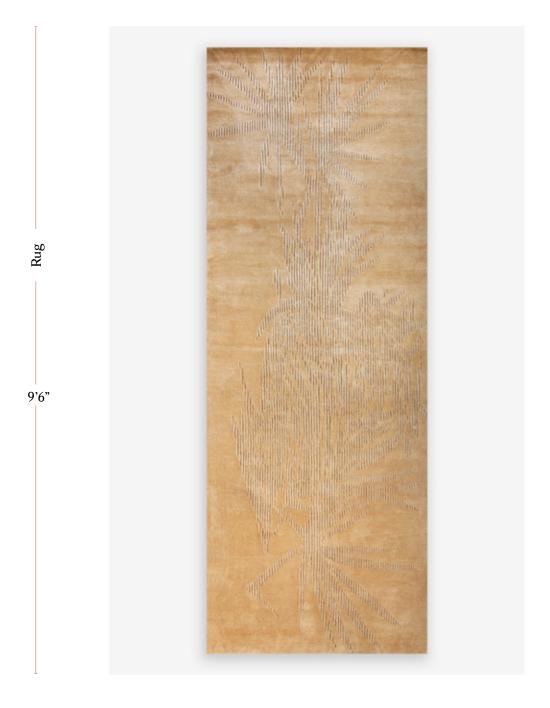

## Domenica Gold - Runner Tibetan Weave

This luxurious rug runner is hand knotted in Nepal using a Tibetan crosweave with 3mm loop detail and 5 mm pile.

Rugs are made to order and can be custom ordered in various sizes. Custom rugs take approximately 3 - 5 months depending on size. Samples are available for loan in the quality and material shown.

Domenica Gold - Runner Tibetan Crossweave

2'10" x 9'6" Rug pictured below in Domenica - Gold

2'10"