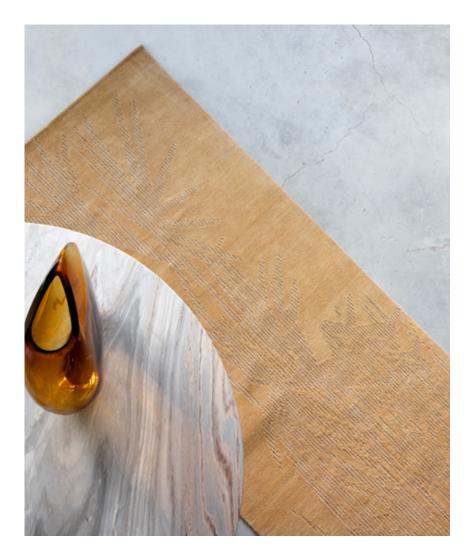

## Domenica Gold - Runner Tibetan Weave

This luxurious rug runner is hand knotted in Nepal using a Tibetan crosweave with 3mm loop detail and 5 mm pile.

Rugs are made to order and can be custom ordered in various sizes. Custom rugs take approximately 3 - 5 months depending on size. Samples are available for loan in the quality and material shown.

Domenica Gold - Runner Tibetan Crossweave

2'10" x 9'6" Rug pictured below in Domenica - Gold

2'10"