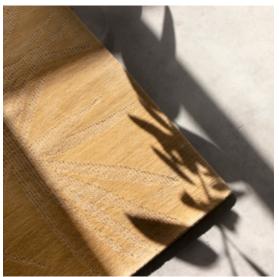

## Domenica Gold - Runner Tibetan Weave

This luxurious rug runner is hand knotted in Nepal using a Tibetan crosweave with 3mm loop detail and 5 mm pile.

Rugs are made to order and can be custom ordered in various sizes. Custom rugs take approximately 3 - 5 months depending on size. Samples are available for loan in the quality and material shown.

| Pattern            | Domenica - Gold                                                                     |
|--------------------|-------------------------------------------------------------------------------------|
| Material           | Available in Wool, Silk, Merino Wool, and Blends. AS SHOWN: New Zealand Wool / Silk |
| Weave/ Pile Height | Tibetan Crossweave (3mm loop / 5 mm pile)                                           |
| Knot Count         | 120 knot count                                                                      |