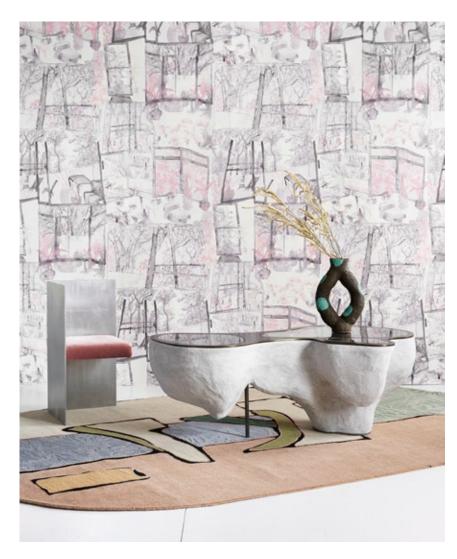

## Sky Arc Tesoro Rug -Tibetan Crossweave

This luxurious, oval rug is hand knotted in Nepal using a Tibetan crossweave with 4mm / 3mm / 2mm loop detail

Rugs are made to order and can be custom ordered in various sizes. Custom rugs take approximately 3-5 months depending on size. Samples are available for loan in the quality and material shown.

6.5' x 10' Rug pictured below in Sky Arc -Tesoro

10'