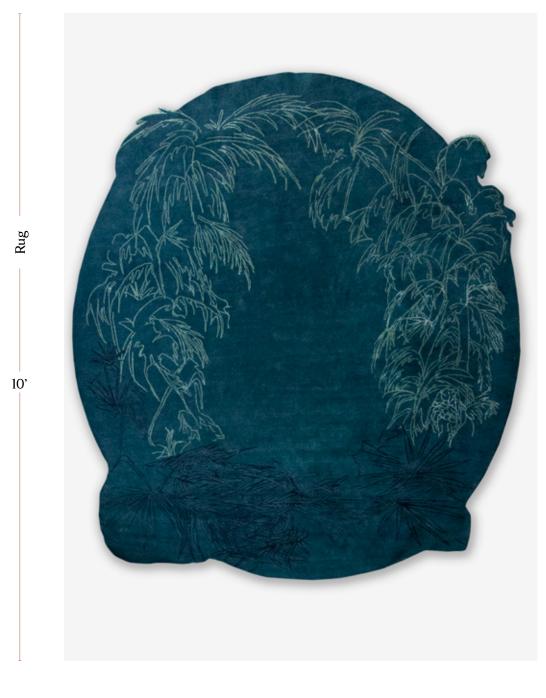

## Through the Grove Azure Rug - Tibetan Crossweave

This luxurious, oval rug is hand knotted in Nepal using a Tibetan crossweave with 4mm loop detail

Rugs are made to order and can be custom ordered in various sizes. Custom rugs take approximately 3 - 5 months depending on size. Samples are available for loan in the quality and material shown.

Through the Grove Azure Rug -Tibetan Crossweave

9' x 10' Rug pictured below in Through the Grove - Azure

eskayel.com