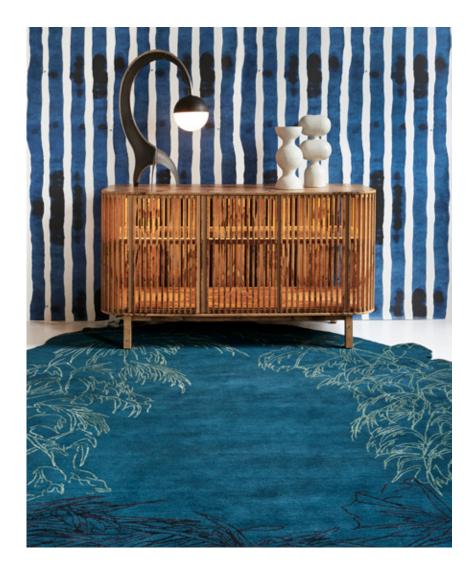

## Through the Grove Azure Rug - Tibetan Crossweave

This luxurious, oval rug is hand knotted in Nepal using a Tibetan crossweave with 4mm loop detail

Rugs are made to order and can be custom ordered in various sizes. Custom rugs take approximately 3 - 5 months depending on size. Samples are available for loan in the quality and material shown.

Through the Grove Azure Rug -Tibetan Crossweave

9' x 10' Rug pictured below in Through the Grove - Azure

eskayel.com