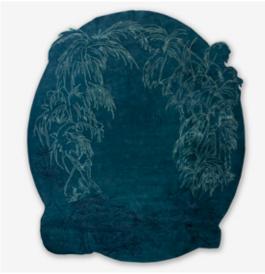

## Through the Grove Azure Rug - Tibetan Crossweave

This luxurious, oval rug is hand knotted in Nepal using a Tibetan crossweave with 4mm loop detail

Rugs are made to order and can be custom ordered in various sizes. Custom rugs take approximately 3 - 5 months depending on size. Samples are available for loan in the quality and material shown.

| Pattern           | Through the Grove - Azure                                                           |
|-------------------|-------------------------------------------------------------------------------------|
| Material          | Available in Wool, Silk, Merino Wool, and Blends. AS SHOWN: New Zealand Wool / Silk |
| Weave/Pile Height | Tibetan Crossweave (4mm)                                                            |
| Knot Count        | 120 knot count                                                                      |