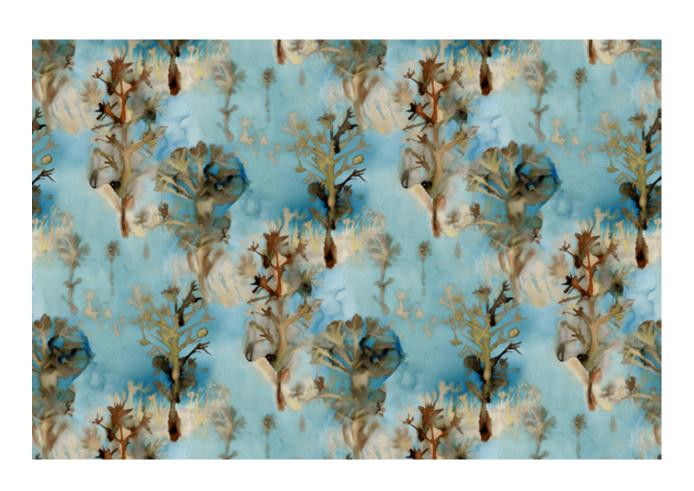

## Aionas – Morea Fabric

eskayel.com

This pattern is printed by the yard on an option of four fabric grounds. All production is done per order and takes up to 5 weeks to ship. Please be sure to order a sample before purchasing yardage.

## Aionas – Morea Fabric

| Vertical Repeat          | 29.667"**Halfdrop repeat                                                                                                                                                                                                                                                                       |
|--------------------------|------------------------------------------------------------------------------------------------------------------------------------------------------------------------------------------------------------------------------------------------------------------------------------------------|
| Horizontal Repeat        | 26.7"                                                                                                                                                                                                                                                                                          |
| Fabric Width             | 54" (137.2 cm)                                                                                                                                                                                                                                                                                 |
| Fabric Length            | by the yard (91.5 cm)                                                                                                                                                                                                                                                                          |
|                          |                                                                                                                                                                                                                                                                                                |
| Pricing                  | Sold by the yard; Price varies based on fabric ground                                                                                                                                                                                                                                          |
| Selvage                  | 1"                                                                                                                                                                                                                                                                                             |
| Sample Size              | 8.5" x 11" **If you are unsure of color or fabric choice please order a sample before purchasing.                                                                                                                                                                                              |
| Large Sample Size        | 25" x 25"                                                                                                                                                                                                                                                                                      |
|                          |                                                                                                                                                                                                                                                                                                |
| Fabric Ground<br>Options | 50/50 linen cotton blend<br>100% oyster linen<br>100% heavyweight linen                                                                                                                                                                                                                        |
| Print Method             | Digital, pigment ink                                                                                                                                                                                                                                                                           |
| Delivery                 | 4-6 weeks **Rush Service subject to availability. Rush fee does not include expedited shipping.                                                                                                                                                                                                |
|                          |                                                                                                                                                                                                                                                                                                |
| Care                     | Dry clean only                                                                                                                                                                                                                                                                                 |
| Color & Scale            | We always strive for color accuracy but please note that colors shown on the website are a representation only. Please refer to the actual product sample. **Also due to varying ink/print systems wallpapers and fabrics of the same pattern are not always an exact match in color or scale. |
| Made In                  | USA                                                                                                                                                                                                                                                                                            |