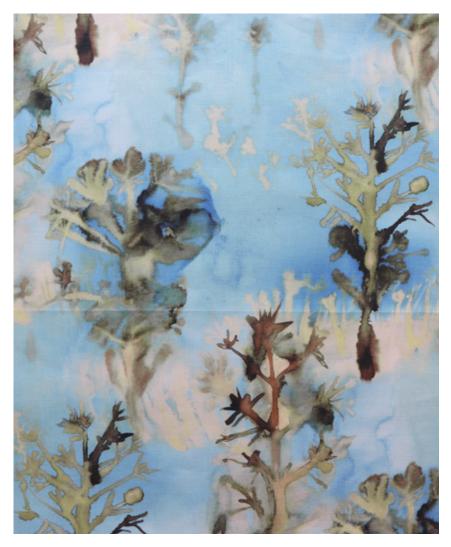

## Aionas – Morea Fabric

eskayel.com

This pattern is printed by the yard on an option of four fabric grounds. All production is done per order and takes up to 5 weeks to ship. Please be sure to order a sample before purchasing yardage.

54" wide x 1 yard pictured below in Aionas — Morea Fabric

Fabric

36"

54"