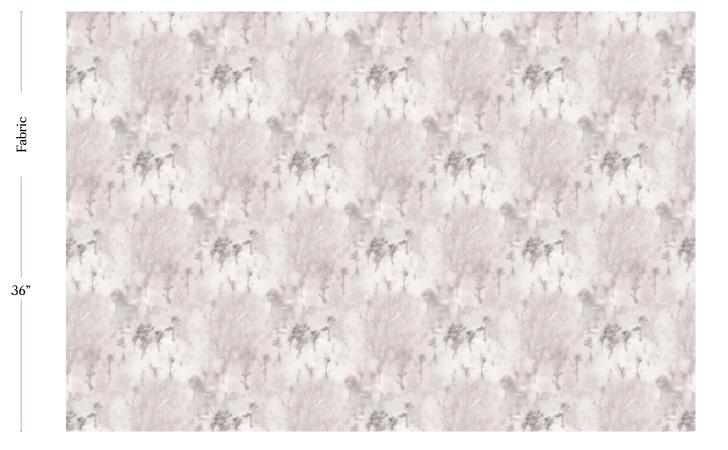

| Vertical Repeat   | 14.833"               |
|-------------------|-----------------------|
| Horizontal Repeat | 13.35"                |
| Fabric Width      | 54" (137.2 cm)        |
| Fabric Length     | by the yard (91.5 cm) |

Emvasia – Alba Fabric

54" wide x 1 yard pictured below in Emvasia — Alba Fabric

54"