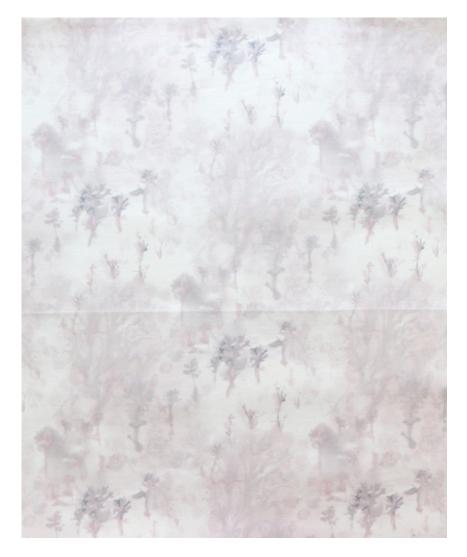

## Emvasia – Alba Fabric

This pattern is printed by the yard on an option of four fabric grounds. All production is done per order and takes up to 5 weeks to ship. Please be sure to order a sample before purchasing yardage.

Emvasia – Alba Fabric

54" wide x 1 yard pictured below in Emvasia — Alba Fabric

54"