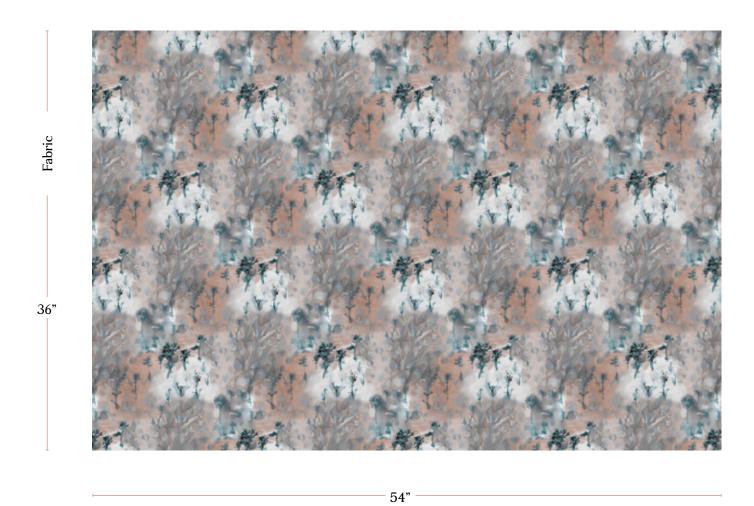

## Emvasia – Isthmus Fabric

| Vertical Repeat          | 14.833"                                                                                                                                                                                                                                                                                        |
|--------------------------|------------------------------------------------------------------------------------------------------------------------------------------------------------------------------------------------------------------------------------------------------------------------------------------------|
| Horizontal Repeat        | 13.35"                                                                                                                                                                                                                                                                                         |
| Fabric Width             | 54" (137.2 cm)                                                                                                                                                                                                                                                                                 |
| Fabric Length            | by the yard (91.5 cm)                                                                                                                                                                                                                                                                          |
|                          |                                                                                                                                                                                                                                                                                                |
| Pricing                  | Sold by the yard; Price varies based on fabric ground                                                                                                                                                                                                                                          |
| Selvage                  | 1"                                                                                                                                                                                                                                                                                             |
| Sample Size              | 8.5" x 11" **If you are unsure of color or fabric choice please order a sample before purchasing.                                                                                                                                                                                              |
| Large Sample Size        | 25" x 25"                                                                                                                                                                                                                                                                                      |
|                          |                                                                                                                                                                                                                                                                                                |
| Fabric Ground<br>Options | 50/50 linen cotton blend<br>100% oyster linen<br>100% heavyweight linen                                                                                                                                                                                                                        |
| Print Method             | Digital, pigment ink                                                                                                                                                                                                                                                                           |
| Delivery                 | 4-6 weeks **Rush Service subject to availability. Rush fee does not include expedited shipping.                                                                                                                                                                                                |
|                          |                                                                                                                                                                                                                                                                                                |
| Care                     | Dry clean only                                                                                                                                                                                                                                                                                 |
| Color & Scale            | We always strive for color accuracy but please note that colors shown on the website are a representation only. Please refer to the actual product sample. **Also due to varying ink/print systems wallpapers and fabrics of the same pattern are not always an exact match in color or scale. |
| Made In                  | USA                                                                                                                                                                                                                                                                                            |