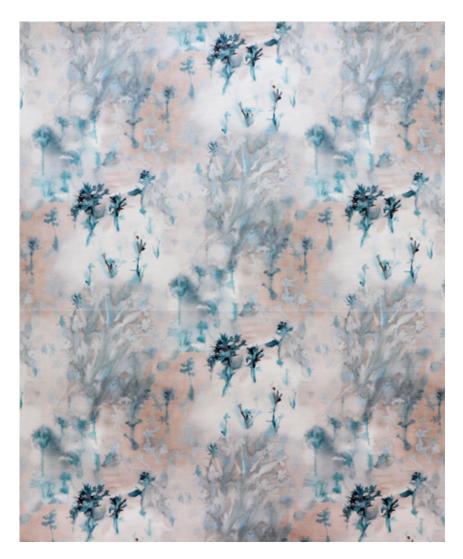

## Emvasia – Isthmus Fabric

This pattern is printed by the yard on an option of four fabric grounds. All production is done per order and takes up to 5 weeks to ship. Please be sure to order a sample before purchasing yardage.

54" wide x 1 yard pictured below in Emvasia — Isthmus Fabric