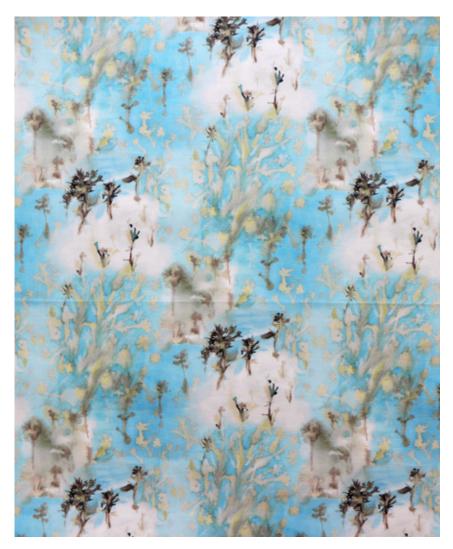

## Emvasia – Morea Fabric

This pattern is printed by the yard on an option of four fabric grounds. All production is done per order and takes up to 5 weeks to ship. Please be sure to order a sample before purchasing yardage.

Fabric is printed to order locally in the Northeast. Our 100% linen comes in small batches from Belgium. All standard fabric options are 54" wide. There is a one yard minimum order.