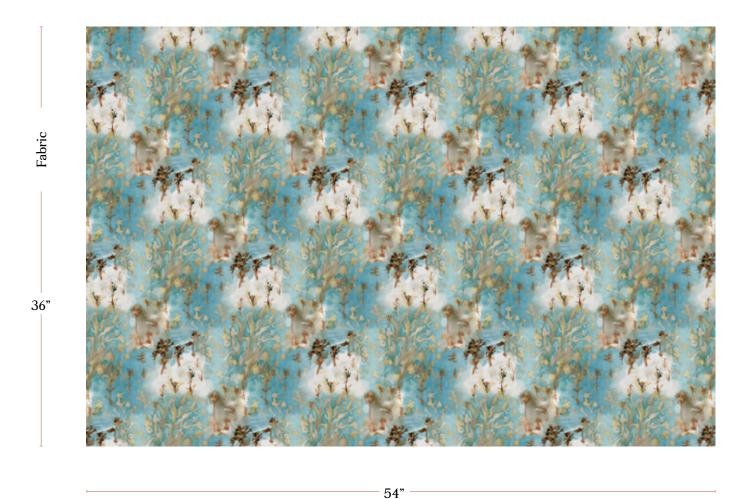

## Emvasia – Morea Fabric

| Vertical Repeat          | 14.833"                                                                                                                                                                                                                                                                                        |
|--------------------------|------------------------------------------------------------------------------------------------------------------------------------------------------------------------------------------------------------------------------------------------------------------------------------------------|
| Horizontal Repeat        | 13.35"                                                                                                                                                                                                                                                                                         |
| Fabric Width             | 54" (137.2 cm)                                                                                                                                                                                                                                                                                 |
| Fabric Length            | by the yard (91.5 cm)                                                                                                                                                                                                                                                                          |
|                          |                                                                                                                                                                                                                                                                                                |
| Pricing                  | Sold by the yard; Price varies based on fabric ground                                                                                                                                                                                                                                          |
| Selvage                  | 1"                                                                                                                                                                                                                                                                                             |
| Sample Size              | 8.5" x 11" **If you are unsure of color or fabric choice please order a sample before purchasing.                                                                                                                                                                                              |
| Large Sample Size        | 25" x 25"                                                                                                                                                                                                                                                                                      |
|                          |                                                                                                                                                                                                                                                                                                |
| Fabric Ground<br>Options | 50/50 linen cotton blend<br>100% oyster linen<br>100% heavyweight linen                                                                                                                                                                                                                        |
| Print Method             | Digital, pigment ink                                                                                                                                                                                                                                                                           |
| Delivery                 | 4-6 weeks **Rush Service subject to availability. Rush fee does not include expedited shipping.                                                                                                                                                                                                |
|                          |                                                                                                                                                                                                                                                                                                |
| Care                     | Dry clean only                                                                                                                                                                                                                                                                                 |
| Color & Scale            | We always strive for color accuracy but please note that colors shown on the website are a representation only. Please refer to the actual product sample. **Also due to varying ink/print systems wallpapers and fabrics of the same pattern are not always an exact match in color or scale. |
| Made In                  | USA                                                                                                                                                                                                                                                                                            |

54" wide x 1 yard pictured below in Emvasia — Morea Fabric