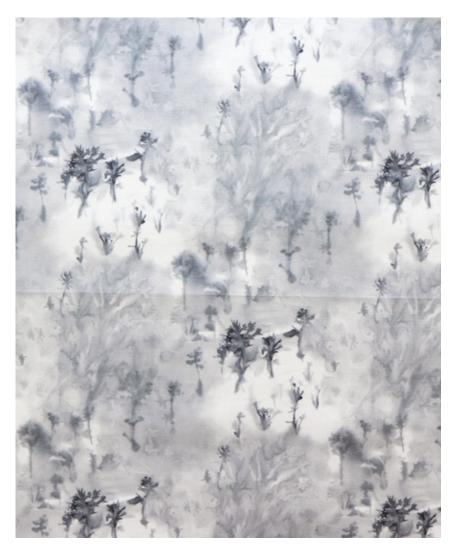

## Emvasia – Phyllite Fabric

This pattern is printed by the yard on an option of four fabric grounds. All production is done per order and takes up to 5 weeks to ship. Please be sure to order a sample before purchasing yardage.

54" wide x 1 yard pictured below in Emvasia — Phyllite Fabric