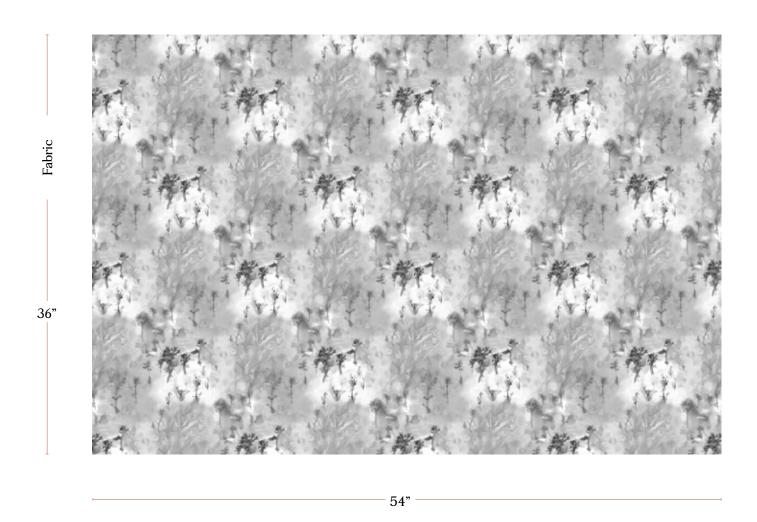

## Emvasia – Phyllite Fabric

| Vertical Repeat          | 14.833"                                                                                                                                                                                                                                                                                        |
|--------------------------|------------------------------------------------------------------------------------------------------------------------------------------------------------------------------------------------------------------------------------------------------------------------------------------------|
| Horizontal Repeat        | 13.35"                                                                                                                                                                                                                                                                                         |
| Fabric Width             | 54" (137.2 cm)                                                                                                                                                                                                                                                                                 |
| Fabric Length            | by the yard (91.5 cm)                                                                                                                                                                                                                                                                          |
|                          |                                                                                                                                                                                                                                                                                                |
| Pricing                  | Sold by the yard; Price varies based on fabric ground                                                                                                                                                                                                                                          |
| Selvage                  | 1"                                                                                                                                                                                                                                                                                             |
| Sample Size              | 8.5" x 11" **If you are unsure of color or fabric choice please order a sample before purchasing.                                                                                                                                                                                              |
| Large Sample Size        | 25" x 25"                                                                                                                                                                                                                                                                                      |
|                          |                                                                                                                                                                                                                                                                                                |
| Fabric Ground<br>Options | 50/50 linen cotton blend<br>100% oyster linen<br>100% heavyweight linen                                                                                                                                                                                                                        |
| Print Method             | Digital, pigment ink                                                                                                                                                                                                                                                                           |
| Delivery                 | 4-6 weeks **Rush Service subject to availability. Rush fee does not include expedited shipping.                                                                                                                                                                                                |
|                          |                                                                                                                                                                                                                                                                                                |
| Care                     | Dry clean only                                                                                                                                                                                                                                                                                 |
| Color & Scale            | We always strive for color accuracy but please note that colors shown on the website are a representation only. Please refer to the actual product sample. **Also due to varying ink/print systems wallpapers and fabrics of the same pattern are not always an exact match in color or scale. |
| Made In                  | USA                                                                                                                                                                                                                                                                                            |