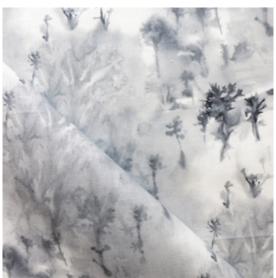

## Emvasia – Phyllite Fabric

This pattern is printed by the yard on an option of four fabric grounds. All production is done per order and takes up to 5 weeks to ship. Please be sure to order a sample before purchasing yardage.

Fabric is printed to order locally in the Northeast. Our 100% linen comes in small batches from Belgium. All standard fabric options are 54" wide. There is a one yard minimum order.