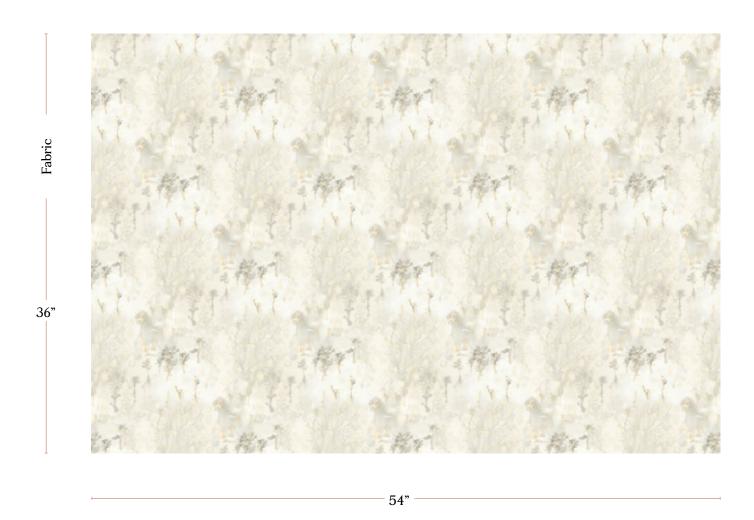

## Emvasia – Sol Fabric

| Vertical Repeat          | 14.833"                                                                                                                                                                                                                                                                                        |
|--------------------------|------------------------------------------------------------------------------------------------------------------------------------------------------------------------------------------------------------------------------------------------------------------------------------------------|
| Horizontal Repeat        | 13.35"                                                                                                                                                                                                                                                                                         |
| Fabric Width             | 54" (137.2 cm)                                                                                                                                                                                                                                                                                 |
| Fabric Length            | by the yard (91.5 cm)                                                                                                                                                                                                                                                                          |
|                          |                                                                                                                                                                                                                                                                                                |
| Pricing                  | Sold by the yard; Price varies based on fabric ground                                                                                                                                                                                                                                          |
| Selvage                  | 1"                                                                                                                                                                                                                                                                                             |
| Sample Size              | 8.5" x 11" **If you are unsure of color or fabric choice please order a sample before purchasing.                                                                                                                                                                                              |
| Large Sample Size        | 25" x 25"                                                                                                                                                                                                                                                                                      |
|                          |                                                                                                                                                                                                                                                                                                |
| Fabric Ground<br>Options | 50/50 linen cotton blend<br>100% oyster linen<br>100% heavyweight linen                                                                                                                                                                                                                        |
| Print Method             | Digital, pigment ink                                                                                                                                                                                                                                                                           |
| Delivery                 | 4-6 weeks **Rush Service subject to availability. Rush fee does not include expedited shipping.                                                                                                                                                                                                |
|                          |                                                                                                                                                                                                                                                                                                |
| Care                     | Dry clean only                                                                                                                                                                                                                                                                                 |
| Color & Scale            | We always strive for color accuracy but please note that colors shown on the website are a representation only. Please refer to the actual product sample. **Also due to varying ink/print systems wallpapers and fabrics of the same pattern are not always an exact match in color or scale. |
| Made In                  | USA                                                                                                                                                                                                                                                                                            |

54" wide x 1 yard pictured below in Emvasia — Sol Fabric