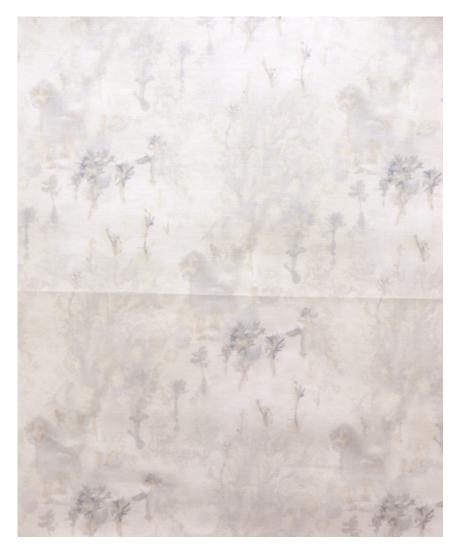

## Emvasia – Sol Fabric

This pattern is printed by the yard on an option of four fabric grounds. All production is done per order and takes up to 5 weeks to ship. Please be sure to order a sample before purchasing yardage.

54" wide x 1 yard pictured below in Emvasia — Sol Fabric