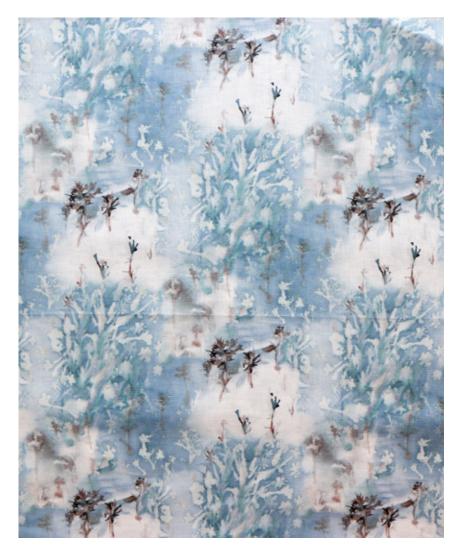

## Emvasia – Thalassa Fabric

This pattern is printed by the yard on an option of four fabric grounds. All production is done per order and takes up to 5 weeks to ship. Please be sure to order a sample before purchasing yardage.

Fabric is printed to order locally in the Northeast. Our 100% linen comes in small batches from Belgium. All standard fabric options are 54" wide. There is a one yard minimum order.

54" wide x 1 yard pictured below in Emvasia — Thalassa Fabric