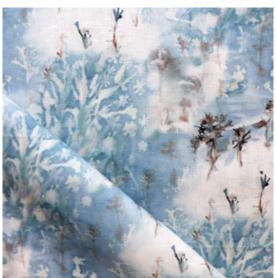

## Emvasia – Thalassa Fabric

This pattern is printed by the yard on an option of four fabric grounds. All production is done per order and takes up to 5 weeks to ship. Please be sure to order a sample before purchasing yardage.

Fabric is printed to order locally in the Northeast. Our 100% linen comes in small batches from Belgium. All standard fabric options are 54" wide. There is a one yard minimum order.