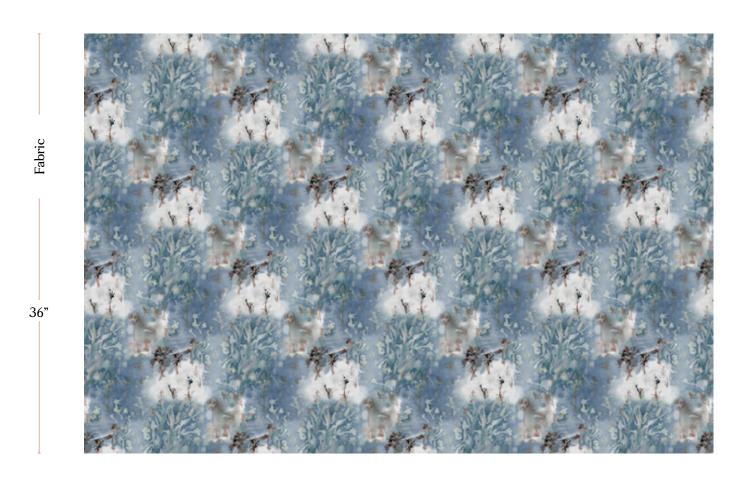

## Emvasia – Thalassa Fabric

| Vertical Repeat          | 14.833"                                                                                                                                                                                                                                                                                        |
|--------------------------|------------------------------------------------------------------------------------------------------------------------------------------------------------------------------------------------------------------------------------------------------------------------------------------------|
| Horizontal Repeat        | 13.35"                                                                                                                                                                                                                                                                                         |
| Fabric Width             | 54" (137.2 cm)                                                                                                                                                                                                                                                                                 |
| Fabric Length            | by the yard (91.5 cm)                                                                                                                                                                                                                                                                          |
|                          |                                                                                                                                                                                                                                                                                                |
| Pricing                  | Sold by the yard; Price varies based on fabric ground                                                                                                                                                                                                                                          |
| Selvage                  | 1"                                                                                                                                                                                                                                                                                             |
| Sample Size              | 8.5" x 11" **If you are unsure of color or fabric choice please order a sample before purchasing.                                                                                                                                                                                              |
| Large Sample Size        | 25" x 25"                                                                                                                                                                                                                                                                                      |
|                          |                                                                                                                                                                                                                                                                                                |
| Fabric Ground<br>Options | 50/50 linen cotton blend<br>100% oyster linen<br>100% heavyweight linen                                                                                                                                                                                                                        |
| Print Method             | Digital, pigment ink                                                                                                                                                                                                                                                                           |
| Delivery                 | 4-6 weeks **Rush Service subject to availability. Rush fee does not include expedited shipping.                                                                                                                                                                                                |
|                          |                                                                                                                                                                                                                                                                                                |
| Care                     | Dry clean only                                                                                                                                                                                                                                                                                 |
| Color & Scale            | We always strive for color accuracy but please note that colors shown on the website are a representation only. Please refer to the actual product sample. **Also due to varying ink/print systems wallpapers and fabrics of the same pattern are not always an exact match in color or scale. |
| Made In                  | USA                                                                                                                                                                                                                                                                                            |