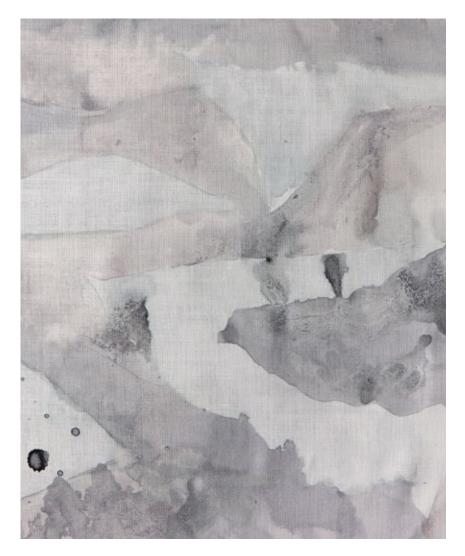

## Mani – Dusk Fabric

This pattern is printed by the yard on an option of four fabric grounds. All production is done per order and takes up to 5 weeks to ship. Please be sure to order a sample before purchasing yardage.

Mani – Dusk Fabric

54" wide x 1 yard pictured below in Mani — Dusk Fabric

54"