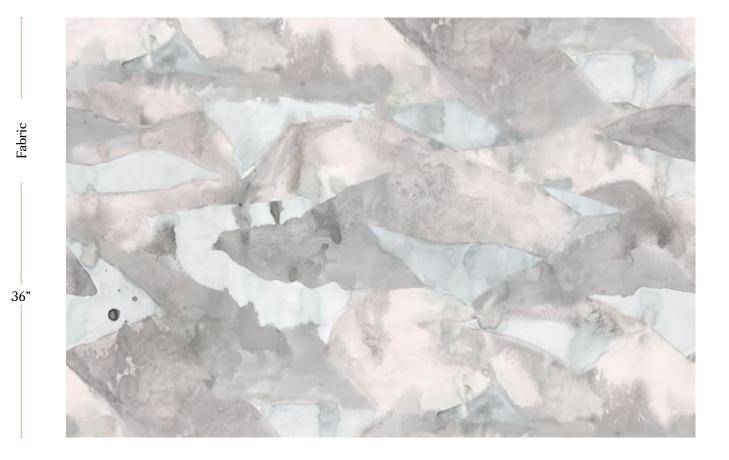

Fabric is printed to order locally in the Northeast. Our 100% linen comes in small batches from Belgium. All standard fabric options are 54" wide. There is a one yard minimum order.

eskayel.com

| Vertical Repeat   | 60"**Halfdrop repeat  |
|-------------------|-----------------------|
| Horizontal Repeat | 27"                   |
| Fabric Width      | 54" (137.2 cm)        |
| Fabric Length     | by the yard (91.5 cm) |