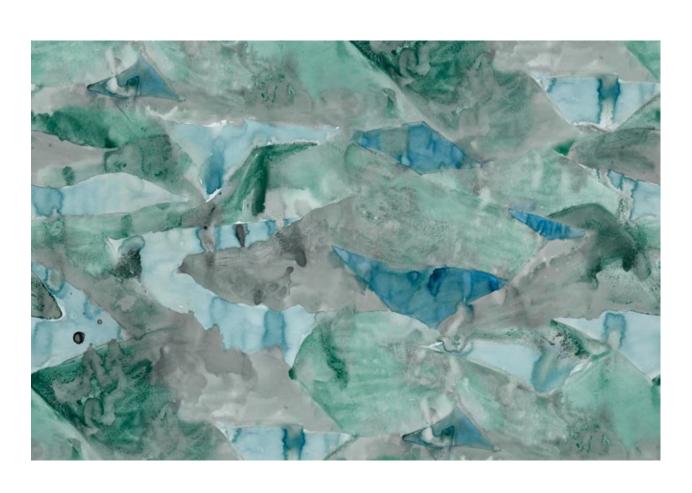

## Mani – Gulf Fabric

This pattern is printed by the yard on an option of four fabric grounds. All production is done per order and takes up to 5 weeks to ship. Please be sure to order a sample before purchasing yardage.

## Mani – Gulf Fabric

| Vertical Repeat          | 60"**Halfdrop repeat                                                                                                                                                                                                                                                                           |
|--------------------------|------------------------------------------------------------------------------------------------------------------------------------------------------------------------------------------------------------------------------------------------------------------------------------------------|
| Horizontal Repeat        | 27"                                                                                                                                                                                                                                                                                            |
| Fabric Width             | 54" (137.2 cm)                                                                                                                                                                                                                                                                                 |
| Fabric Length            | by the yard (91.5 cm)                                                                                                                                                                                                                                                                          |
|                          |                                                                                                                                                                                                                                                                                                |
| Pricing                  | Sold by the yard; Price varies based on fabric ground                                                                                                                                                                                                                                          |
| Selvage                  | 1"                                                                                                                                                                                                                                                                                             |
| Sample Size              | 8.5" x 11" **If you are unsure of color or fabric choice please order a sample before purchasing.                                                                                                                                                                                              |
| Large Sample Size        | 25" x 25"                                                                                                                                                                                                                                                                                      |
|                          |                                                                                                                                                                                                                                                                                                |
| Fabric Ground<br>Options | 50/50 linen cotton blend<br>100% oyster linen<br>100% heavyweight linen                                                                                                                                                                                                                        |
| Print Method             | Digital, pigment ink                                                                                                                                                                                                                                                                           |
| Delivery                 | 4-6 weeks **Rush Service subject to availability. Rush fee does not include expedited shipping.                                                                                                                                                                                                |
|                          |                                                                                                                                                                                                                                                                                                |
| Care                     | Dry clean only                                                                                                                                                                                                                                                                                 |
| Color & Scale            | We always strive for color accuracy but please note that colors shown on the website are a representation only. Please refer to the actual product sample. **Also due to varying ink/print systems wallpapers and fabrics of the same pattern are not always an exact match in color or scale. |
| Made In                  | USA                                                                                                                                                                                                                                                                                            |