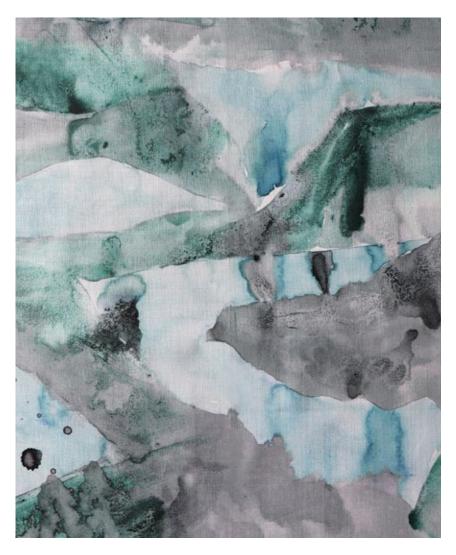

## Mani – Gulf Fabric

This pattern is printed by the yard on an option of four fabric grounds. All production is done per order and takes up to 5 weeks to ship. Please be sure to order a sample before purchasing yardage.

54" wide x 1 yard pictured below in Mani — Gulf Fabric

abric

36"

54"