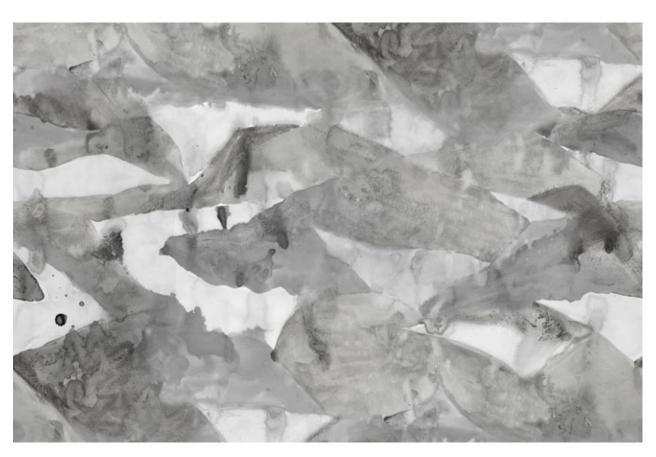

## Mani – Phyllite Fabric

This pattern is printed by the yard on an option of four fabric grounds. All production is done per order and takes up to 5 weeks to ship. Please be sure to order a sample before purchasing yardage.