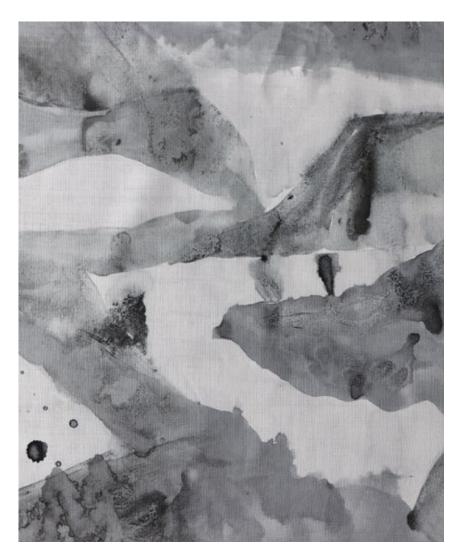

## Mani – Phyllite Fabric

This pattern is printed by the yard on an option of four fabric grounds. All production is done per order and takes up to 5 weeks to ship. Please be sure to order a sample before purchasing yardage.

54" wide x 1 yard pictured below in Mani — Phyllite Fabric

54"