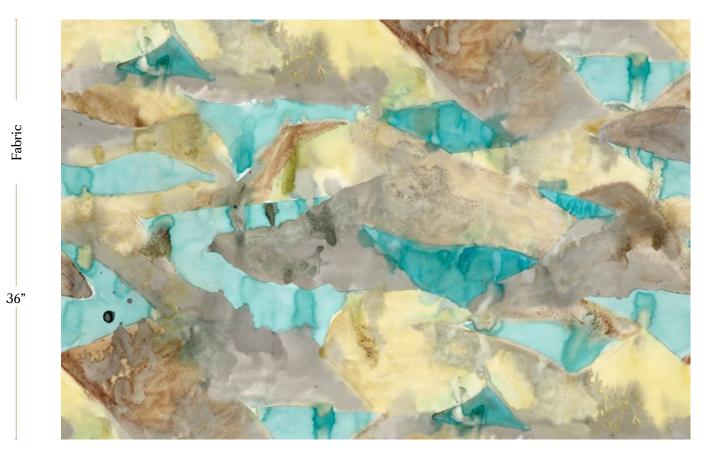

Fabric is printed to order locally in the Northeast. Our 100% linen comes in small batches from Belgium. All standard fabric options are 54" wide. There is a one yard minimum order.

| Vertical Repeat   | 60"**Halfdrop repeat  |
|-------------------|-----------------------|
| Horizontal Repeat | 27"                   |
| Fabric Width      | 54" (137.2 cm)        |
| Fabric Length     | by the yard (91.5 cm) |

Mani – Sage Fabric

54" wide x 1 yard pictured below in Mani — Sage Fabric

54"