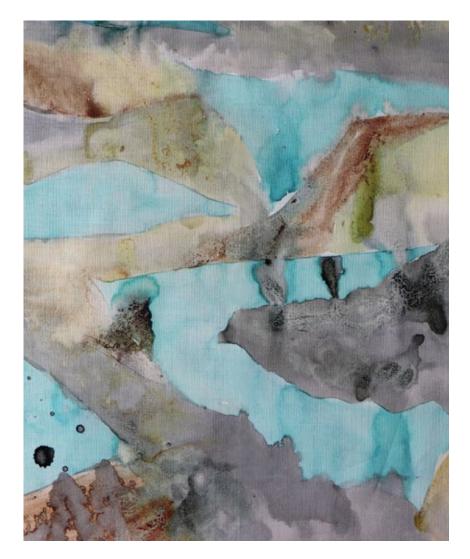

## Mani – Sage Fabric

This pattern is printed by the yard on an option of four fabric grounds. All production is done per order and takes up to 5 weeks to ship. Please be sure to order a sample before purchasing yardage.

Mani – Sage Fabric

54" wide x 1 yard pictured below in Mani — Sage Fabric

54"