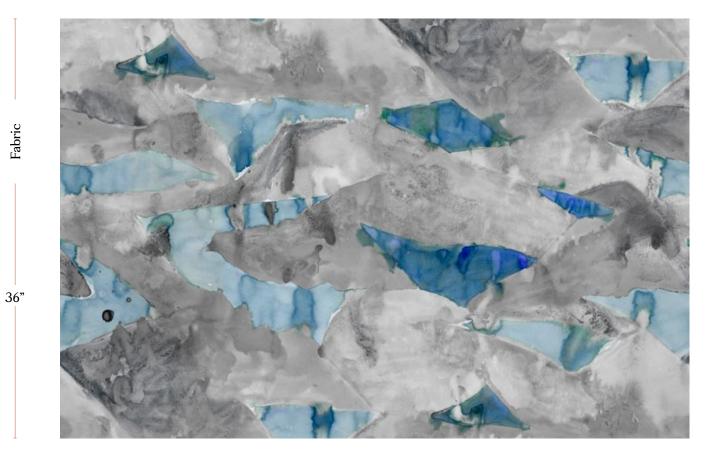

Fabric is printed to order locally in the Northeast. Our 100% linen comes in small batches from Belgium. All standard fabric options are 54" wide. There is a one yard minimum order.

eskayel.com

| Vertical Repeat   | 60"**Halfdrop repeat  |
|-------------------|-----------------------|
| Horizontal Repeat | 27"                   |
| Fabric Width      | 54" (137.2 cm)        |
| Fabric Length     | by the yard (91.5 cm) |