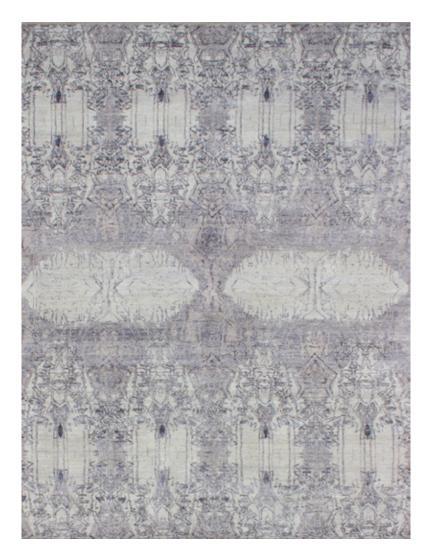

## Akimbo 1 - Greyscale Rug

This beautiful Persian knot rug is made in collaboration with Toronto-based luxury home furnishing store ELTE.

All rugs in this collection are made possible by highly skilled weavers and experts in yarn dyeing techniques. Each Eskayel pattern is translated with impressive devotion to the original artwork using over a million hand tied knots in each rug.

8' x 10' Rug pictured below in Akimbo 1 - Greyscale