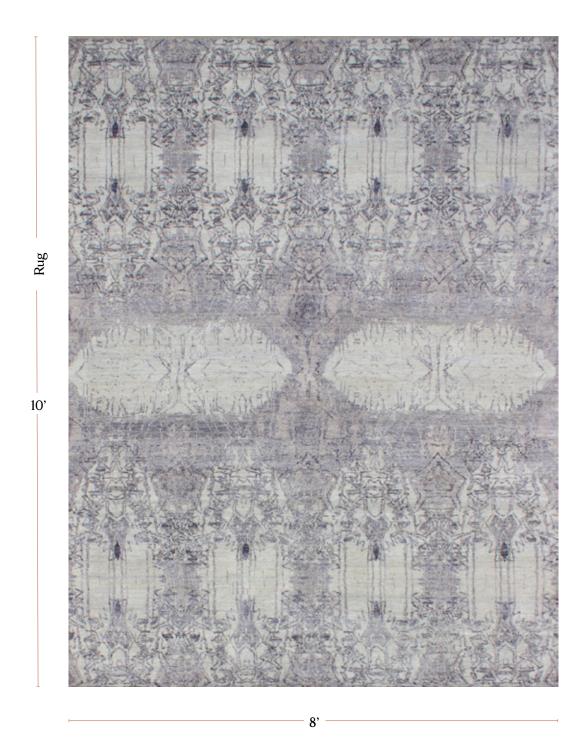

|
| Made In       | India                                                                                                                                                                                                                                                                                                                                                                                                                                                                                                                                               |



8' x 10' Rug pictured below in Akimbo 1 - Greyscale