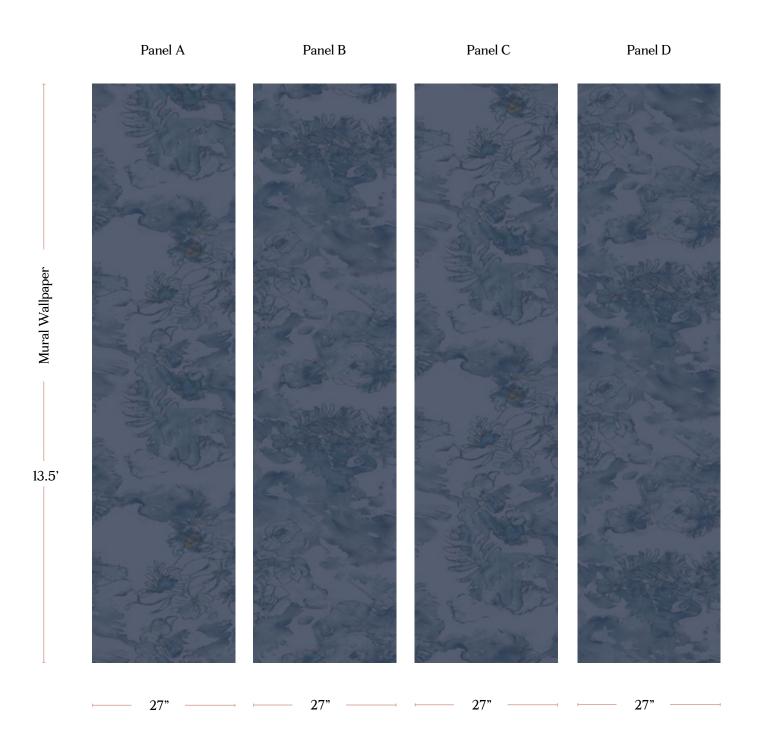

## Belize Blooms - Night Fog Wallpaper Mural

| Mural Wallpaper   | A complete mural is 4 panels wide (A, B, C, D). Panels repeat horizontally but not vertically.                                                                                                                                                                                                 |
|-------------------|------------------------------------------------------------------------------------------------------------------------------------------------------------------------------------------------------------------------------------------------------------------------------------------------|
| Mural Artwork     | 108" wide x 13.5' long                                                                                                                                                                                                                                                                         |
| Panel Width       | 27"                                                                                                                                                                                                                                                                                            |
| Panel Length      | Mural panels are 13.5' long; trim to ceiling height.                                                                                                                                                                                                                                           |
|                   |                                                                                                                                                                                                                                                                                                |
| Pricing           | Sold by the panel                                                                                                                                                                                                                                                                              |
| Selvage           | 1" paper comes untrimmed                                                                                                                                                                                                                                                                       |
| Sample Size       | 8.5" x 11"; shows a section of the artwork at full scale                                                                                                                                                                                                                                       |
| Large Sample Size | 27" X 27"; shows a section of the artwork at full scale                                                                                                                                                                                                                                        |
|                   |                                                                                                                                                                                                                                                                                                |
| Wallpaper Type    | Mural Wallpaper                                                                                                                                                                                                                                                                                |
| Material          | Traditional clay coated paper                                                                                                                                                                                                                                                                  |
| Print Method      | Digital; Latex water-based ink system                                                                                                                                                                                                                                                          |
| Lead Time         | 4-7 weeks **Rush Service subject to availability. Rush fee does not include expedited shipping.                                                                                                                                                                                                |
|                   |                                                                                                                                                                                                                                                                                                |
| Care              | Gently wipe clean with a non-abrasive sponge or cloth with mild soap and water. We always suggest testing your cleaning method in a discreet spot on the wall before implementing in a large area. Do not use commercial cleaners or scrub.                                                    |
| Fire Rating       | Class A (ASTM E84)                                                                                                                                                                                                                                                                             |
| Color & Scale     | We always strive for color accuracy but please note that colors shown on the website are a representation only. Please refer to the actual product sample. **Also due to varying ink/print systems wallpapers and fabrics of the same pattern are not always an exact match in color or scale. |
| Made In           | USA                                                                                                                                                                                                                                                                                            |

#### How to Measure the Amount of Paper to Order

\*\*We always recommend confirming quantities with your wallpaper installer prior to ordering.

This Mural wallpaper is printed as 27" x 13.5' panels that can be trimmed to the ceiling height of your walls. A complete mural artwork is 4 panels wide (Panel A, Panel B, Panel C, Panel D). After 4 panels the artwork repeats horizontally ad-infinitum. Mural artwork does not repeat vertically.

The height of the wall will be the length of the panels needed to cover the wall. Your installer will trim the 13.5' panels to the height of the wall. To find the number of panels needed to cover the width of the wall, divide the length of the wall in feet (rounded up) by 2.25 and then round up to the nearest full number. This calculation will give the minimum number of panels needed to cover the wall.

Example: For a wall that is 10 feet 5 inches high by 9 feet 6 inches long, round up the width of the wall to 10 feet. Divide the length of the wall (10 feet) by 2.25, round up, and you will get 5. In this case, you will need 5 panels and the wallpaper installer will trim the panels to the ceiling height (10 feet 5 inches).

So in total you will need 5 panels which are 27" wide x 13 feet long.

Please feel free to contact us anytime for assistance in finalizing your calculation.