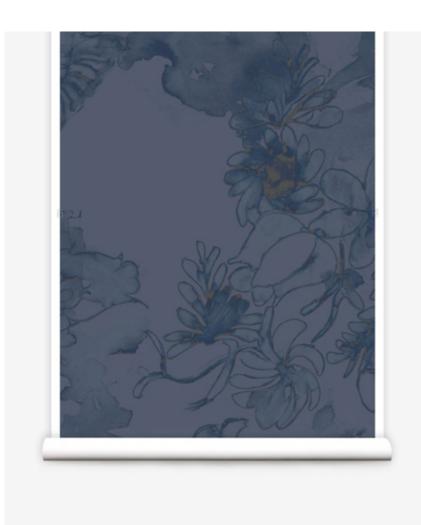

## Belize Blooms – Night Fog Wallpaper Mural

This large-scale artwork was translated from an original painting. Available as 27" x 13.5' panels that can be trimmed to ceiling height. A complete mural artwork includes 4 wallpaper panels (A,B,C,D). All production is done per order and takes up to 6 weeks to ship. Please be sure to order a sample before purchasing custom panels.

27" x 13.5' long panels pictured below in Belize Blooms — Night Fog Wallpaper Mural

## Belize Blooms - Night Fog Wallpaper Mural