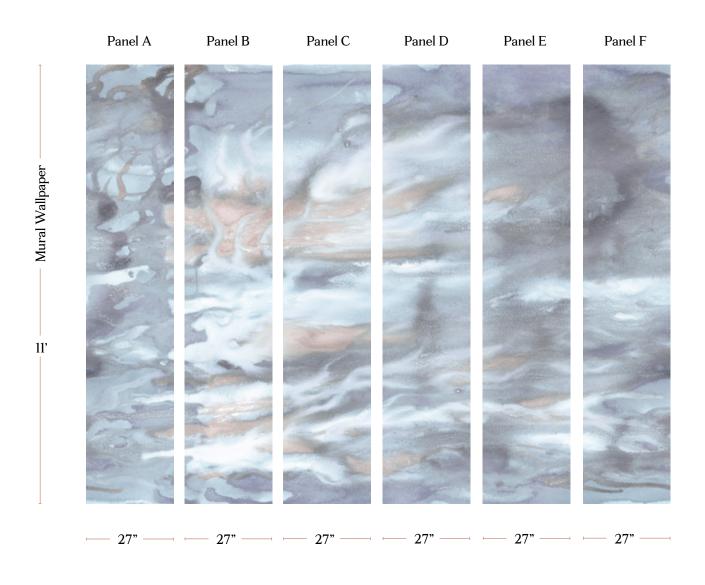

## Delta – Moonlight Wallpaper Mural

This large-scale artwork was translated from an original painting. Available as 27" x 11' panels that can be trimmed to ceiling height. A complete mural artwork includes 6 wallpaper panels (A,B,C,D,E,F). All production is done per order and takes up to 6 weeks to ship. Please be sure to order a sample before purchasing custom panels.

## Delta - Moonlight Wallpaper Mural

| Mural Wallpaper   | A complete mural is 6 panels wide (A, B, C, D, E, F). Panels repeat horizontally but not vertically.                                                                                                                                                                                           |
|-------------------|------------------------------------------------------------------------------------------------------------------------------------------------------------------------------------------------------------------------------------------------------------------------------------------------|
| Mural Artwork     | 162" wide x 11' long                                                                                                                                                                                                                                                                           |
| Panel Width       | 27"                                                                                                                                                                                                                                                                                            |
| Panel Length      | Mural panels are 11' long; trim to ceiling height.                                                                                                                                                                                                                                             |
|                   |                                                                                                                                                                                                                                                                                                |
| Pricing           | Sold by the panel                                                                                                                                                                                                                                                                              |
| Selvage           | 1" paper comes untrimmed                                                                                                                                                                                                                                                                       |
| Sample Size       | 7" x 10"; shows a section of the artwork at full scale                                                                                                                                                                                                                                         |
| Large Sample Size | 27" X 27"; shows a section of the artwork at full scale                                                                                                                                                                                                                                        |
|                   |                                                                                                                                                                                                                                                                                                |
| Wallpaper Type    | Mural Wallpaper                                                                                                                                                                                                                                                                                |
| Material          | Traditional clay coated paper                                                                                                                                                                                                                                                                  |
| Print Method      | Digital; Latex water-based ink system                                                                                                                                                                                                                                                          |
| Lead Time         | 4-7 weeks **Rush Service subject to availability. Rush fee does not include expedited shipping.                                                                                                                                                                                                |
|                   |                                                                                                                                                                                                                                                                                                |
| Care              | Gently wipe clean with a non-abrasive sponge or cloth with mild soap and water. We always suggest testing your cleaning method in a discreet spot on the wall before implementing in a large area. Do not use commercial cleaners or scrub.                                                    |
| Fire Rating       | Class A (ASTM E84)                                                                                                                                                                                                                                                                             |
| Color & Scale     | We always strive for color accuracy but please note that colors shown on the website are a representation only. Please refer to the actual product sample. **Also due to varying ink/print systems wallpapers and fabrics of the same pattern are not always an exact match in color or scale. |
| Made In           | USA                                                                                                                                                                                                                                                                                            |
|                   |                                                                                                                                                                                                                                                                                                |

#### How to Measure the Amount of Paper to Order

\*\*We always recommend confirming quantities with your wallpaper installer prior to ordering.

This Mural wallpaper is printed as 27" x 11' panels that can be trimmed to the ceiling height of your walls. A complete mural artwork is 6 panels wide (Panel A, Panel B, Panel C, Panel D, Panel E, Panel F). After 6 panels the artwork repeats horizontally ad-infinitum. Mural artwork does not repeat vertically.