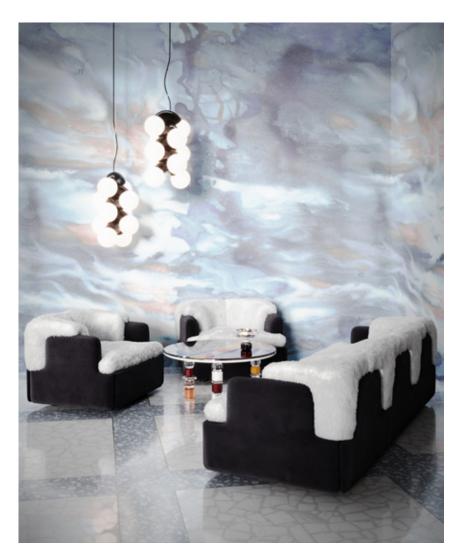

## Delta – Moonlight Wallpaper Mural

This large-scale artwork was translated from an original painting. Available as 27" x 11' panels that can be trimmed to ceiling height. A complete mural artwork includes 6 wallpaper panels (A,B,C,D,E,F). All production is done per order and takes up to 6 weeks to ship. Please be sure to order a sample before purchasing custom panels.

27" x 11' long panels pictured below in Delta — Moonlight Wallpaper Mural