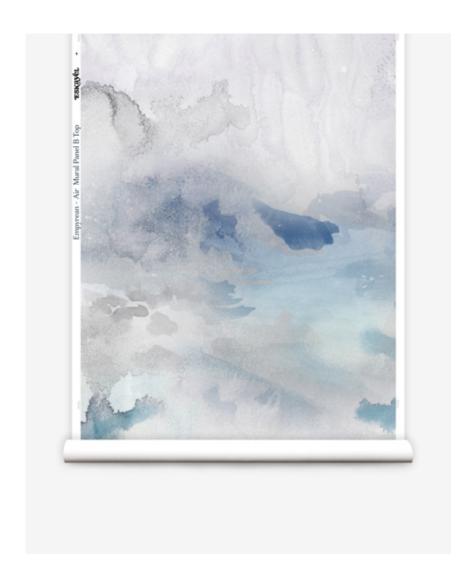

## Empyrean – Air Wallpaper Mural

This large-scale artwork was translated from an original painting. Available as 27" x 13' panels that can be trimmed to ceiling height. A complete mural artwork includes 6 wallpaper panels (A,B,C,D,E,F). All production is done per order and takes up to 6 weeks to ship. Please be sure to order a sample before purchasing custom panels.

27" x 13' long panels pictured below in Empyrean — Air Wallpaper Mural

## Empyrean – Air Wallpaper Mural