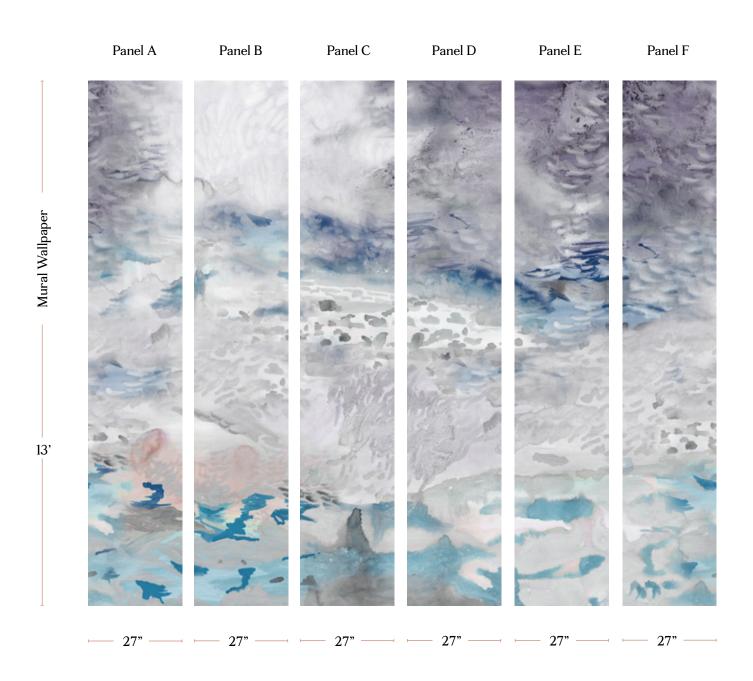

## Empyrean – Air Wallpaper Mural

This large-scale artwork was translated from an original painting. Available as 27" x 13' panels that can be trimmed to ceiling height. A complete mural artwork includes 6 wallpaper panels (A,B,C,D,E,F). All production is done per order and takes up to 6 weeks to ship. Please be sure to order a sample before purchasing custom panels.

## Empyrean - Air Wallpaper Mural

|                   | A complete mural is 6 panels wide (A, B, C, D, E, F). Panels repeat horizontally but not                                                                                                                                                                                                       |
|-------------------|------------------------------------------------------------------------------------------------------------------------------------------------------------------------------------------------------------------------------------------------------------------------------------------------|
| Mural Wallpaper   | vertically.                                                                                                                                                                                                                                                                                    |
| Mural Artwork     | 162" wide x 13' long                                                                                                                                                                                                                                                                           |
| Panel Width       | 27"                                                                                                                                                                                                                                                                                            |
| Panel Length      | Mural panels are 13' long; trim to ceiling height.                                                                                                                                                                                                                                             |
| Pricing           | Sold by the panel                                                                                                                                                                                                                                                                              |
| Selvage           | 1" paper comes untrimmed                                                                                                                                                                                                                                                                       |
| Sample Size       | 8.5" x 11"; shows a section of the artwork at full scale                                                                                                                                                                                                                                       |
| Large Sample Size | 27" X 27"; shows a section of the artwork at full scale                                                                                                                                                                                                                                        |
|                   |                                                                                                                                                                                                                                                                                                |
| Wallpaper Type    | Mural Wallpaper                                                                                                                                                                                                                                                                                |
| Material          | Traditional clay coated paper                                                                                                                                                                                                                                                                  |
| Print Method      | Digital; Latex water-based ink system                                                                                                                                                                                                                                                          |
| Lead Time         | 4-7 weeks **Rush Service subject to availability. Rush fee does not include expedited shipping.                                                                                                                                                                                                |
|                   |                                                                                                                                                                                                                                                                                                |
| Care              | Gently wipe clean with a non-abrasive sponge or cloth with mild soap and water. We always suggest testing your cleaning method in a discreet spot on the wall before implementing in a large area. Do not use commercial cleaners or scrub.                                                    |
| Fire Rating       | Class A (ASTM E84)                                                                                                                                                                                                                                                                             |
| Color & Scale     | We always strive for color accuracy but please note that colors shown on the website are a representation only. Please refer to the actual product sample. **Also due to varying ink/print systems wallpapers and fabrics of the same pattern are not always an exact match in color or scale. |
| Made In           | USA                                                                                                                                                                                                                                                                                            |

### How to Measure the Amount of Paper to Order

\*\*We always recommend confirming quantities with your wallpaper installer prior to ordering.

This Mural wallpaper is printed as 27" x 13' panels that can be trimmed to the ceiling height of your walls. A complete mural artwork is 6 panels wide (Panel A, Panel B, Panel C, Panel D, Panel E, Panel F). After 6 panels the artwork repeats horizontally ad-infinitum. Mural artwork does not repeat vertically.